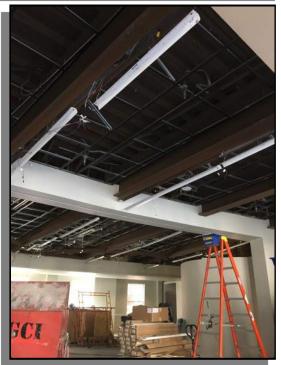

INSTALLATION OF THE EXTERIOR DOORS. IN THE MYER'S SUITE WE BEGAN HANGING THE WOOD CEILING AS WELL AS INSTALLING THE GLASS SHOES FOR THE MYER'S CONFERENCE ROOM. THE TERRAZZO FLOORING HAS BEEN POLISHED IN THE BASEMENT AHEAD OF WALL VINYL BEING INSTALLED. THE BASEMENT CLASSROOMS HAVE BEEN FINISHED BEING DECKED AS WELL AS THE DECKING BEGINNING FOR THE LENORMAN CLASSROOM.

AS CONSTRUCTION CONTINUES, MANHATTAN WILL ISSUE MONTHLY PROGRESS REPORTS THROUGHOUT THE CONSTRUCTION PROCESS. TYPICALLY, THESE REPORTS ARE GENERATED AND TRANSMITTED ON THE LAST DAY OF EACH MONTH. THESE REPORTS ARE MEANT TO SERVE AS A TOOL FOR OSU LONG RANGE FACILITIES PLANNING TO DOCUMENT PRODUCTION AND KEEP INTERESTED PARTIES UPDATED WITH PROGRESS WHOM WOULD NOT OTHERWISE BE INVOLVED ON A DAILY BASIS.



## **CEILINGS**







### PICTURED ABOVE:

3RD FLOOR MYER'S SUITE CEILING

#### PICTURED LEFT:

1ST FLOOR SOUTH LOGGIA CEILING

#### PICTURED BOTTOM LEFT:

1 ST FLOOR RIATA LIGHTING



## **EXTERIOR IMPROVEMENTS**



PICTURED ABOVE:

EXTERIOR SE SITE GRADING

PICTURED RIGHT:

PLAZA PAVER INSTALLATION

PICTURED BELOW:

PLAZA PLANTER BED CAST STONE







## **EXTERIOR IMPROVEMENTS**



#### PICTURED ABOVE:

PAVING OF EAST SIDE PARKING LOT

#### PICTURED RIGHT:

SLOT WINDOW REWORK FROM 3RD **FLOOR** 

#### PICTURED BELOW:

SOUTH SIDE AIR TOWER METAL **PANELING** 







## INTERIOR FRAMING, AND FINISHES





#### PICTURED ABOVE:

FRAMING OF LENORMAN DECKING

#### PICTURED LEFT:

1 ST FLOOR GLASS INSTALLATION FOR WATSON TRADING FLOOR

#### PICTURED BELOW LEFT:

4TH FLOOR CONFERENCE GLASS





## **FLOORING**