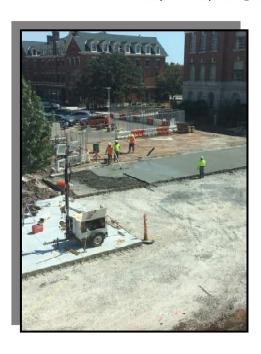

## **EXTERIOR IMPROVEMENTS**

#### PICTURED ABOVE:

PAVING OF EAST SIDE PARKING LOT