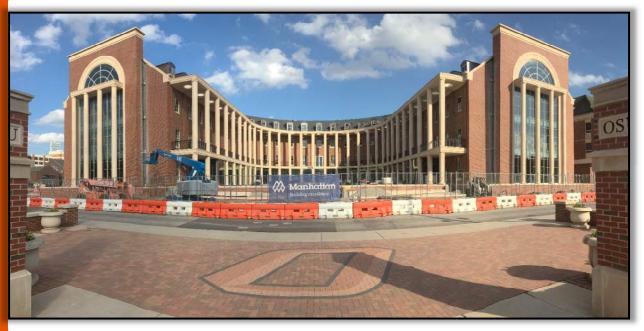

# OSU SPEARS SCHOOL OF BUSINESS BUILDING

**OKLAHOMA STATE UNIVERSITY** 

### SEPTEMBER PROGRESS REPORT

9.30.2017

## MONTHLY PROGRESS REPORT

PROGRESS REPORT: IN SEPTEMBER, WE CONTINUE TO MAKE PROGRESS ON THE EXTERIOR OF THE BUILDING POURING MORE SIDEWALKS AND MORE LIGHT POLE BASES AS WELL AS POURING A LARGE SECTION OF THE NEW PARKING LOT. WE HAVE FURTHERED THE PLAZA WORK BY LEVELING THE PLAZA DECK WITH SAND AND WE HAVE LAID ALL OF THE YANKEE HILL PAVERS FOR THE PLAZA. WE HAVE ALSO ALMOST FINISHED THE INSTALLATION OF THE EXTERIOR DOORS. IN THE MYER'S SUITE WE BEGAN HANGING THE WOOD CEILING AS WELL AS INSTALLING THE GLASS SHOES FOR THE MYER'S CONFERENCE ROOM. THE TERRAZZO FLOORING HAS BEEN POLISHED IN THE BASEMENT AHEAD OF WALL VINYL BEING INSTALLED. THE BASEMENT CLASSROOMS HAVE BEEN FINISHED BEING DECKED AS WELL AS THE DECKING BEGINNING FOR THE LENORMAN CLASSROOM.