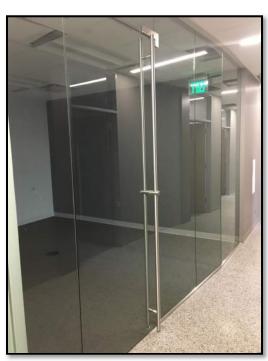

#### PICTURED LEFT:

1 ST FLOOR GLASS INSTALLATION FOR WATSON TRADING FLOOR

#### PICTURED BELOW LEFT:

4TH FLOOR CONFERENCE GLASS