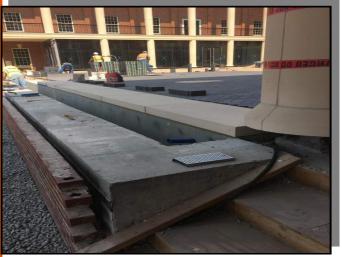

## **EXTERIOR IMPROVEMENTS**

PICTURED ABOVE:

EXTERIOR SE SITE GRADING

PICTURED RIGHT:

PLAZA PAVER INSTALLATION

PICTURED BELOW:

PLAZA PLANTER BED CAST STONE