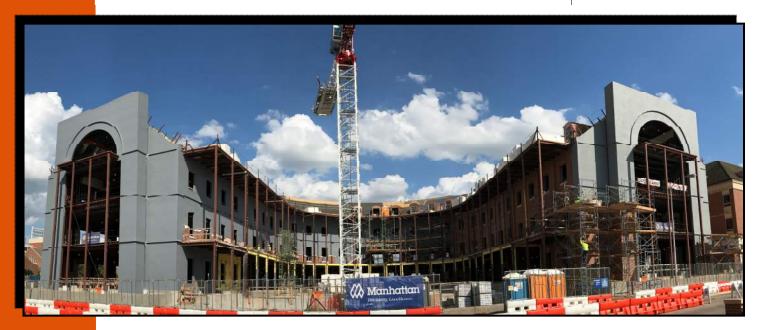

## MONTHLY PROGRESS REPORT

PROGRESS REPORT: This September, interior wall layout and framing has shot up on all floors and is coming to completion on the fourth floor. Brick Masonry is continuing all around different parts of the building, The Exterior northeast side is nearing completion while we are also making head way on the interior south and south end cap. With roof decking completed roof insulation, nailer board, and ice and water shield are being laid quickly across the sloped roof. Dormer installation continues on exterior south side with windows already in place in all interior south dormers. As the brick is washed off, windows are being installed right behind them with 3rd and 2nd floor windows installed on the interior south walls. MEP roughin is underway and continuing floor by floor working downward.