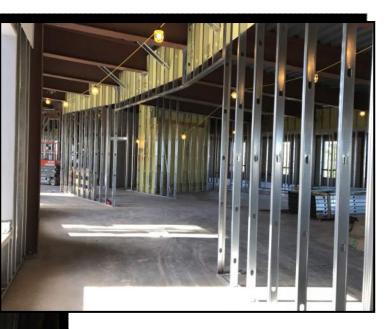

#### **INTERIOR FRAMING**

PICTURED ABOVE: 2ND FLOOR NORTH FRAMING PICTURED LEFT: BASEMENT SKYLIGHT FRAMING PICTURED LEFT: 4TH FLOOR OFFICE FRAMING