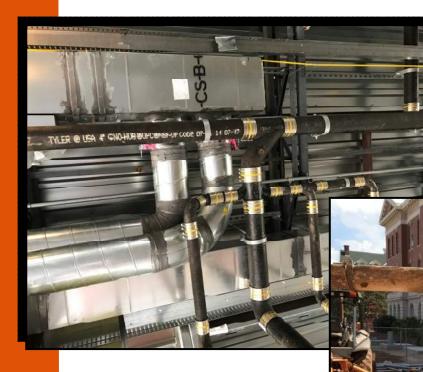

#### PICTURED ABOVE:

4TH FLOOR HVAC AND PLUMBING VENT PIPE

PICTURED RIGHT AND BELOW:

UNDERGROUND ELECTRIC DUCT BANK INSTALLATION