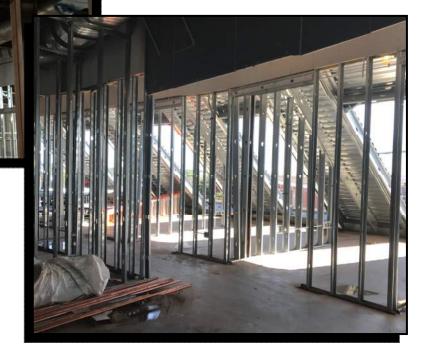

#### **INTERIOR FRAMING**

PICTURED ABOVE: 2ND FLOOR NORTH FRAMING PICTURED LEFT: BASEMENT SKYLIGHT FRAMING PICTURED LEFT: 4TH FLOOR OFFICE FRAMING