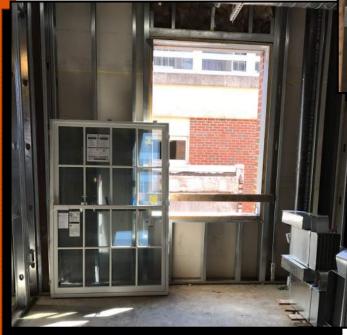

### WINDOW INSTALLATION

PICTURED ABOVE:

South interior 3rd floor Windows installed

PICTURED RIGHT:

SOUTH DORMER WINDOWS INSTALLATION

PICTURED BELOW:

THIRD FLOOR WINDOW PREP