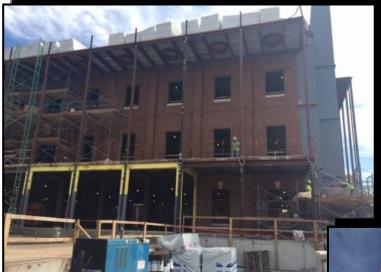

### DORMER INSTALL & ROOFING

# PICTURED ABOVE & BELOW:

DORMERS ARE INSTALLED AT THE SOUTH INTERIOR RADIUS

PICTURED LEFT:

FLAT ROOF INSTALLATION