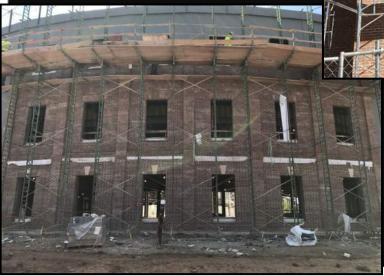

#### BRICK MASONRY

## PICTURED ABOVE:

SOUTH EXTERIOR BRICK MASONRY

PICTURED RIGHT:

SOUTH END CAP BRICK MASONRY

#### PICTURED BELOW:

NORTHEAST EXTERIOR BRICK MASONRY TO THE 2ND FLOOR