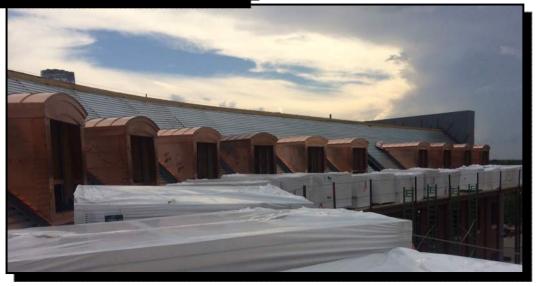

### DORMER INSTALL & ROOFING

# PICTURED ABOVE & BELOW:

DORMERS ARE INSTALLED AT THE SOUTH INTERIOR RADIUS

PICTURED LEFT:

FLAT ROOF INSTALLATION