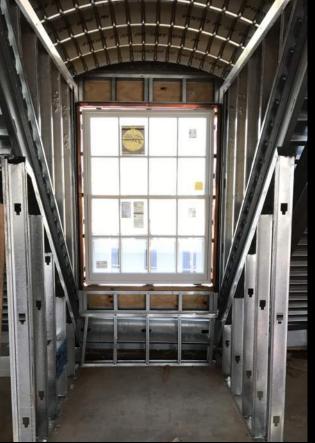

### WINDOW INSTALLATION

PICTURED ABOVE:

South interior 3rd floor Windows installed

PICTURED RIGHT:

SOUTH DORMER WINDOWS INSTALLATION

PICTURED BELOW:

THIRD FLOOR WINDOW PREP