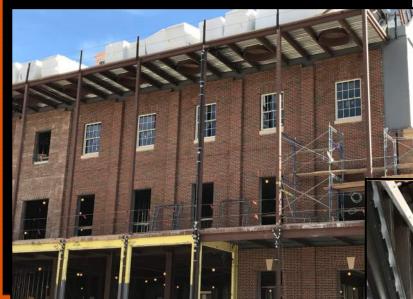

### WINDOW INSTALLATION

PICTURED ABOVE:

South interior 3rd floor Windows installed

PICTURED RIGHT:

SOUTH DORMER WINDOWS INSTALLATION

PICTURED BELOW:

THIRD FLOOR WINDOW PREP