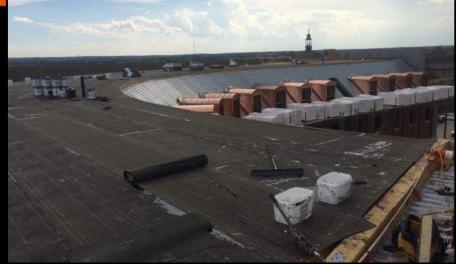

### DORMER INSTALL & ROOFING

# PICTURED ABOVE & BELOW:

DORMERS ARE INSTALLED AT THE SOUTH INTERIOR RADIUS

PICTURED LEFT:

FLAT ROOF INSTALLATION