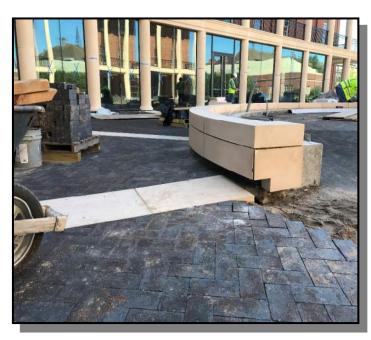

## EXTERIOR IMPROVEMENTS

PICTURED ABOVE: UTILITY YARD FOOTING PICTURED RIGHT: UTILITY YARD SLAB PREP PICTURED BELOW: SOUTH SIDE PAVER INSTALLATION

### **EXTERIOR IMPROVEMENTS**

PICTURED ABOVE: UTILITY YARD STORM WATER FLUME PICTURED RIGHT: PLAZA STAGE CAST STONE PICTURED BELOW: EAST SIDE STAIRS