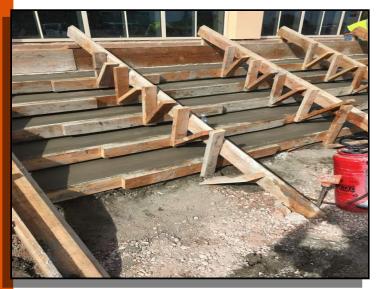

## EXTERIOR IMPROVEMENTS

PICTURED ABOVE: UTILITY YARD FOOTING PICTURED RIGHT: UTILITY YARD SLAB PREP PICTURED BELOW: SOUTH SIDE PAVER INSTALLATION

### **EXTERIOR IMPROVEMENTS**

PICTURED ABOVE: UTILITY YARD STORM WATER FLUME PICTURED RIGHT: PLAZA STAGE CAST STONE PICTURED BELOW: EAST SIDE STAIRS