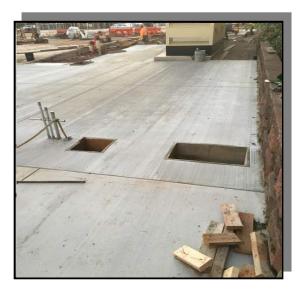

## EXTERIOR IMPROVEMENTS

PICTURED ABOVE: UTILITY YARD FOOTING PICTURED RIGHT: UTILITY YARD SLAB PREP PICTURED BELOW: SOUTH SIDE PAVER INSTALLATION