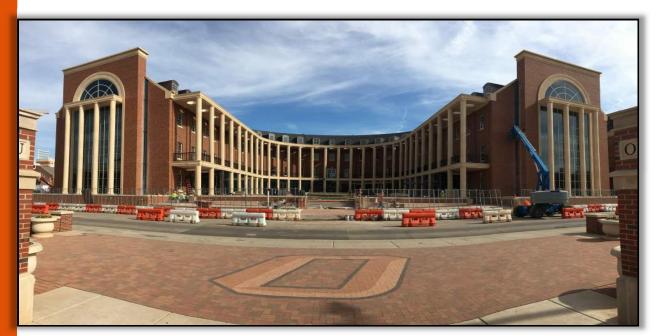

## MONTHLY PROGRESS REPORT

**PROGRESS REPORT:** IN OCTOBER, THE EXTERIOR OF THE BUILDING HAS CONTINUED TO PROGRESS WITH THE UTILITY YARD BEING POURED AHEAD OF SETTING THE STEEL FOR THE UTILITY YARD FENCE. THE PLAZA IS COMING CLOSER TO COMPLETION WITH THE INSTALLA-TION OF THE CAST STONE STARTING AT THE PLAZA STAGE AND WORK TO ALLOW THE INSTAL-LATION OF THE PAVERS ALONG THE WEST RAMP. THE MYER'S SUITE IS NEARING COMPLE-TION AS WE HAVE INSTALLED THE WOOD WALL PANELS, THE ENTRY WOOD AND GLASS AS WELL AS THE CARPET. IN THE CLASSROOMS ON THE 2<sup>ND</sup> FLOOR AND IN THE BASEMENT WE HAVE STARTED THE INSTALLATION OF THE SOUNDSOAK ACOUSTICAL WALL PANELS. THE WALL VINYL CONTINUES TO BE INSTALLED IN THE BASEMENT AND THE FIXED TABLES IN THE LENORMAN CLASSROOM HAVE BEEN INSTALLED.

## EXTERIOR IMPROVEMENTS

PICTURED ABOVE: UTILITY YARD FOOTING PICTURED RIGHT: UTILITY YARD SLAB PREP PICTURED BELOW: SOUTH SIDE PAVER INSTALLATION

### **EXTERIOR IMPROVEMENTS**

PICTURED ABOVE: UTILITY YARD STORM WATER FLUME PICTURED RIGHT: PLAZA STAGE CAST STONE PICTURED BELOW: EAST SIDE STAIRS