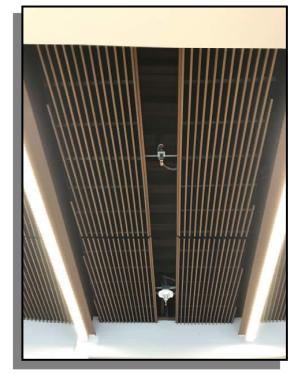

NSTALLATION OF THE SOUNDSOAK ACOUSTICAL WALL PANELS. THE WALL VINYL CONTINUES TO BE INSTALLED IN THE BASEMENT AND THE FIXED TABLES IN THE LENORMAN CLASSROOM HAVE BEEN INSTALLED.

AS CONSTRUCTION CONTINUES, MANHATTAN WILL ISSUE MONTHLY PROGRESS REPORTS THROUGHOUT THE CONSTRUCTION PROCESS. TYPICALLY, THESE REPORTS ARE GENERATED AND TRANSMITTED ON THE LAST DAY OF EACH MONTH. THESE REPORTS ARE MEANT TO SERVE AS A TOOL FOR OSU LONG RANGE FACILITIES PLANNING TO DOCUMENT PRODUCTION AND KEEP INTERESTED PARTIES UPDATED WITH PROGRESS WHOM WOULD NOT OTHERWISE BE INVOLVED ON A DAILY BASIS.



### CEILINGS





### PICTURED ABOVE: 2ND FLOOR CORRIDOR "G" FIXTURE

#### PICTURED TOP LEFT:

1 ST FLOOR KEYSTONE ROOM WOOD CEILING

#### PICTURED BOTTOM LEFT:

1 ST FLOOR TO BASEMENT CENTER STAIR WOOD CEILING





## EXTERIOR IMPROVEMENTS



PICTURED ABOVE: UTILITY YARD FOOTING PICTURED RIGHT: UTILITY YARD SLAB PREP PICTURED BELOW: SOUTH SIDE PAVER INSTALLATION







### **EXTERIOR IMPROVEMENTS**



PICTURED ABOVE: UTILITY YARD STORM WATER FLUME PICTURED RIGHT: PLAZA STAGE CAST STONE PICTURED BELOW: EAST SIDE STAIRS







### **INTERIOR FRAMING, AND FINISHES**





#### **PICTURED ABOVE:**

LENORMAN CLASSROOM WALL VINYL AND SOUNDSOAK PREP

#### PICTURED TOP LEFT:

3rd Floor Myer's Suite Wood Walls

#### PICTURED BOTTOM LEFT:

1 ST FLOOR KEYSTONE ROOM WOOD PANEL DISPLAY WALL





### FLOORING



#### PICTURED ABOVE:

BASEMENT LENORMAN CLASSROOM CARPET PREP

PICTURED RIGHT:

BASEMENT CARPET INSTALLED

**PICTURED BELOW:** 

4TH FLOOR SOUTH STAIRWELL TILE INSTALLED







## **AERIAL PHOTOS**



#