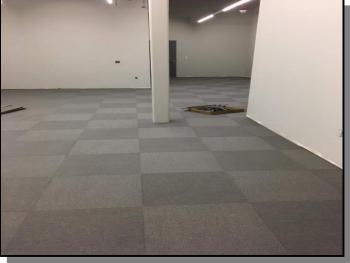

#### PICTURED ABOVE:

BASEMENT LENORMAN CLASSROOM CARPET PREP

PICTURED RIGHT:

BASEMENT CARPET INSTALLED

**PICTURED BELOW:** 

4TH FLOOR SOUTH STAIRWELL TILE INSTALLED