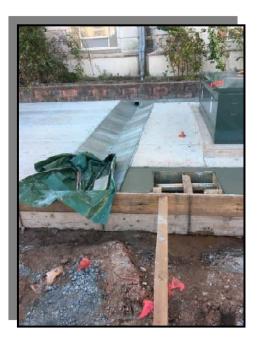

### **EXTERIOR IMPROVEMENTS**

PICTURED ABOVE: UTILITY YARD STORM WATER FLUME PICTURED RIGHT: PLAZA STAGE CAST STONE PICTURED BELOW: EAST SIDE STAIRS