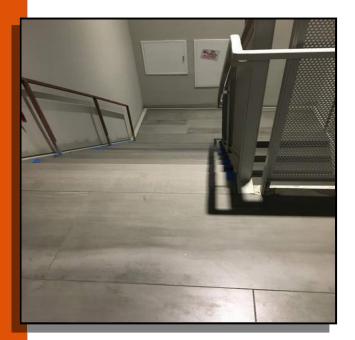

#### PICTURED ABOVE:

BASEMENT LENORMAN CLASSROOM CARPET PREP

PICTURED RIGHT:

BASEMENT CARPET INSTALLED

**PICTURED BELOW:** 

4TH FLOOR SOUTH STAIRWELL TILE INSTALLED