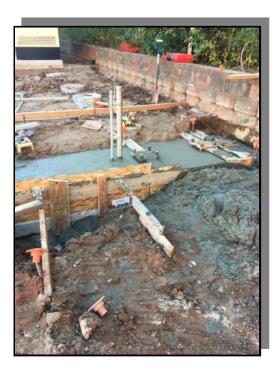

## EXTERIOR IMPROVEMENTS

PICTURED ABOVE: UTILITY YARD FOOTING PICTURED RIGHT: UTILITY YARD SLAB PREP PICTURED BELOW: SOUTH SIDE PAVER INSTALLATION