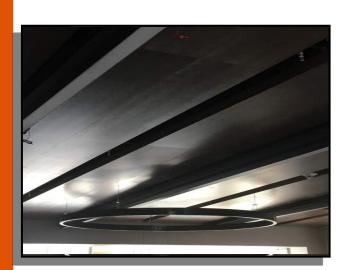

NEARING COMPLE-TION AS WE HAVE INSTALLED THE WOOD WALL PANELS, THE ENTRY WOOD AND GLASS AS WELL AS THE CARPET. IN THE CLASSROOMS ON THE 2<sup>ND</sup> FLOOR AND IN THE BASEMENT WE HAVE STARTED THE INSTALLATION OF THE SOUNDSOAK ACOUSTICAL WALL PANELS. THE WALL VINYL CONTINUES TO BE INSTALLED IN THE BASEMENT AND THE FIXED TABLES IN THE LENORMAN CLASSROOM HAVE BEEN INSTALLED.

AS CONSTRUCTION CONTINUES, MANHATTAN WILL ISSUE MONTHLY PROGRESS REPORTS THROUGHOUT THE CONSTRUCTION PROCESS. TYPICALLY, THESE REPORTS ARE GENERATED AND TRANSMITTED ON THE LAST DAY OF EACH MONTH. THESE REPORTS ARE MEANT TO SERVE AS A TOOL FOR OSU LONG RANGE FACILITIES PLANNING TO DOCUMENT PRODUCTION AND KEEP INTERESTED PARTIES UPDATED WITH PROGRESS WHOM WOULD NOT OTHERWISE BE INVOLVED ON A DAILY BASIS.



### CEILINGS





### PICTURED ABOVE: 2ND FLOOR CORRIDOR "G" FIXTURE

#### PICTURED TOP LEFT:

1 ST FLOOR KEYSTONE ROOM WOOD CEILING

#### PICTURED BOTTOM LEFT:

1 ST FLOOR TO BASEMENT CENTER STAIR WOOD CEILING





## EXTERIOR IMPROVEMENTS



PICTURED ABOVE: UTILITY YARD FOOTING PICTURED RIGHT: UTILITY YARD SLAB PREP PICTURED BELOW: SOUTH SIDE PAVER INSTALLATION







### **EXTERIOR IMPROVEMENTS**



PICTURED ABOVE: UTILITY YARD STORM WATER FLUME PICTURED RIGHT: PLAZA STAGE CAST STONE PICTURED BELOW: EAST SIDE STAIRS







### **INTERIOR FRAMING, AND FINISHES**





#### **PICTURED ABOVE:**

LENORMAN CLASSROOM WALL VINYL AND SOUNDSOAK PREP

#### PICTURED TOP LEFT:

3rd Floor Myer's Suite Wood Walls

#### PICTURED BOTTOM LEFT:

1 ST FLOOR KEYSTONE ROOM WOOD PANEL DISPLAY WALL





### FLOORING



####