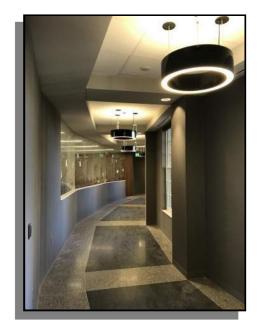

ARING COMPLE-TION AS WE HAVE INSTALLED THE WOOD WALL PANELS, THE ENTRY WOOD AND GLASS AS WELL AS THE CARPET. IN THE CLASSROOMS ON THE 2<sup>ND</sup> FLOOR AND IN THE BASEMENT WE HAVE STARTED THE INSTALLATION OF THE SOUNDSOAK ACOUSTICAL WALL PANELS. THE WALL VINYL CONTINUES TO BE INSTALLED IN THE BASEMENT AND THE FIXED TABLES IN THE LENORMAN CLASSROOM HAVE BEEN INSTALLED.

AS CONSTRUCTION CONTINUES, MANHATTAN WILL ISSUE MONTHLY PROGRESS REPORTS THROUGHOUT THE CONSTRUCTION PROCESS. TYPICALLY, THESE REPORTS ARE GENERATED AND TRANSMITTED ON THE LAST DAY OF EACH MONTH. THESE REPORTS ARE MEANT TO SERVE AS A TOOL FOR OSU LONG RANGE FACILITIES PLANNING TO DOCUMENT PRODUCTION AND KEEP INTERESTED PARTIES UPDATED WITH PROGRESS WHOM WOULD NOT OTHERWISE BE INVOLVED ON A DAILY BASIS.



### CEILINGS





### PICTURED ABOVE: 2ND FLOOR CORRIDOR "G" FIXTURE

#### PICTURED TOP LEFT:

1 ST FLOOR KEYSTONE ROOM WOOD CEILING

#### PICTURED BOTTOM LEFT:

1 ST FLOOR TO BASEMENT CENTER STAIR WOOD CEILING





## EXTERIOR IMPROVEMENTS



PICTURED ABOVE: UTILITY YARD FOOTING PICTURED RIGHT: UTILITY YARD SLAB PREP PICTURED BELOW: SOUTH SIDE PAVER INSTALLATION







### **EXTERIOR IMPROVEMENTS**



PICTURED ABOVE: UTILITY YARD STORM WATER FLUME PICTURED RIGHT: PLAZA STAGE CAST STONE PICTURED BELOW: EAST SIDE STAIRS







### **INTERIOR FRAMING, AND FINISHES**





#### **PICTURED ABOVE:**

LENORMAN CLASSROOM WALL VINYL AND SOUNDSOAK PREP

#### PICTURED TOP LEFT:

3rd Floor Myer's Suite Wood Walls

#### PICTURED BOTTOM LEFT:

1 ST FLOOR KEYSTONE ROOM WOOD PANEL DISPLAY WALL





### FLOORING



#### P