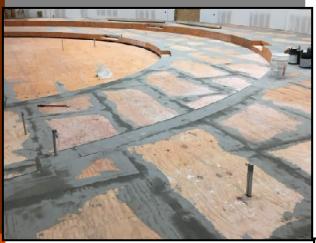

## EXTERIOR IMPROVEMENTS

PICTURED ABOVE: UTILITY YARD FOOTING PICTURED RIGHT: UTILITY YARD SLAB PREP PICTURED BELOW: SOUTH SIDE PAVER INSTALLATION

### **EXTERIOR IMPROVEMENTS**

PICTURED ABOVE: UTILITY YARD STORM WATER FLUME PICTURED RIGHT: PLAZA STAGE CAST STONE PICTURED BELOW: EAST SIDE STAIRS