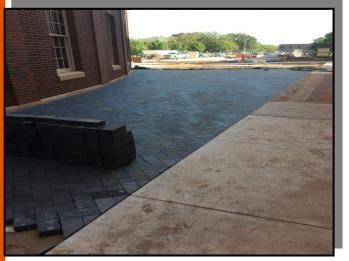

### **EXTERIOR IMPROVEMENTS**

PICTURED ABOVE: UTILITY YARD STORM WATER FLUME PICTURED RIGHT: PLAZA STAGE CAST STONE PICTURED BELOW: EAST SIDE STAIRS