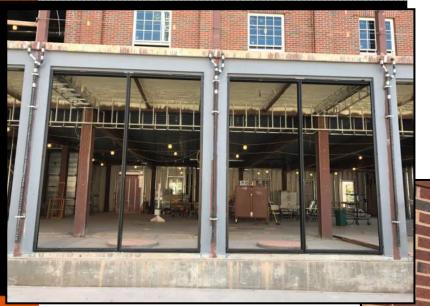

# WINDOW & CURTAINWALL INSTALLATION

PICTURED ABOVE:

SOUTH INTERIOR LOGGIA CURTAIN-WALL FRAMING INSTALL

PICTURED RIGHT:

2ND FLOOR SOUTH WINDOW INSTALLED

PICTURED BELOW:

SECOND FLOOR WINDOWS INSTALL