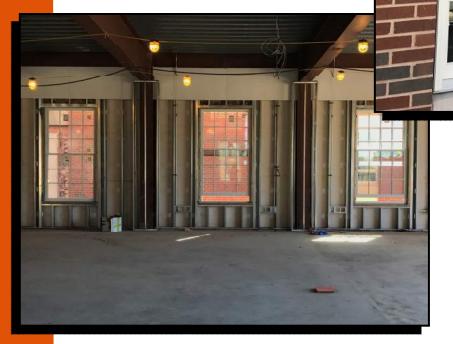

# WINDOW & CURTAINWALL INSTALLATION

PICTURED ABOVE:

SOUTH INTERIOR LOGGIA CURTAIN-WALL FRAMING INSTALL

PICTURED RIGHT:

2ND FLOOR SOUTH WINDOW INSTALLED

PICTURED BELOW:

SECOND FLOOR WINDOWS INSTALL