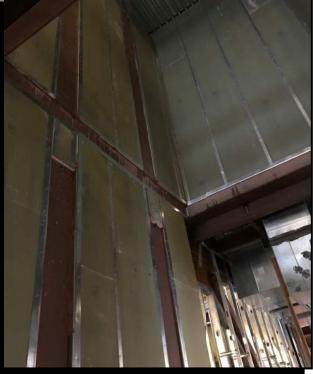

### INTERIOR FRAMING & STAIR RAILING

PICTURED ABOVE:

1 ST FLOOR TO BASEMENT STAIR RAILING

PICTURED LEFT:

2ND FLOOR NORTH FRAMING

PICTURED LEFT:

ELEVATOR SHAFT FRAMING