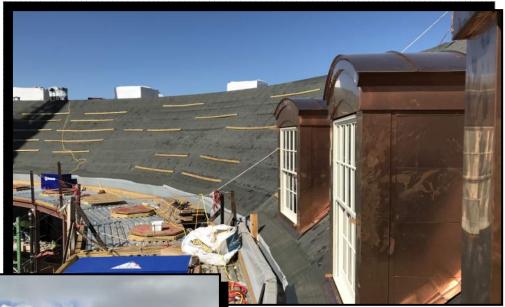

### **ROOFING INSTALLATION**

### PICTURED ABOVE:

SLOPED ROOF INSTALLATION

### PICTURED LEFT:

SLOPED ROOF SHINGLE INSTALL