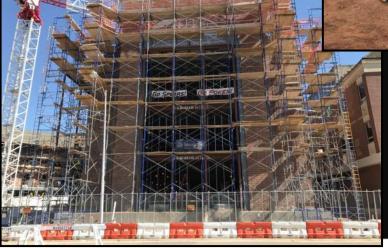

# MONTHLY PROGRESS REPORT

PROGRESS REPORT: THIS OCTOBER, PROGRESSION ON EXTERIOR BRICK CONTINUED AROUND THE BUILDING WITH THE SOUTH END CAP NEARING COMPLETION AND MAKING HEAD WAY ON THE INTERIOR RADI-US. WITH AREAS OF MASONRY COMING TO COMPLETION, WINDOWS ARE BEING INSTALLED RIGHT BEHIND THEM WITH A MAJORITY OF THE SOUTH END ALREADY HAVING RECEIVED WINDOWS. ROOF INSULATION, NAIL-ER BOARD, AND ICE AND WATER SHIELD ARE BEING LAID QUICKLY ACROSS THE SLOPED ROOF WITH SHIN-GLES BEGINNING TO BE LAID RIGHT BEHIND THEM. DORMER INSTALLATION CONTINUES ON THE EXTERIOR SOUTH SIDE, WITH WINDOWS BEING PLACED IN THEM AFTER INSTALLATION. MEPF ROUGHIN CONTINUES TO PROGRESS AS IT MOVES DOWN FLOORS. INTERIOR WALL LAYOUT AND FRAMING CONTINUES ON ALL FLOORS AND IS NEARING COMPLETION ON THE FOURTH FLOOR. CURTAIN WALL HAS BEGUN INSTALLATION ON THE INTERIOR RADIUS.

### BRICK MASONRY

PICTURED ABOVE: NORTH INTERIOR BRICK MASONRY PICTURED RIGHT: EXTERIOR NORTH BRICK MASONRY PICTURED BELOW: SOUTH END CAP BRICK MASONRY