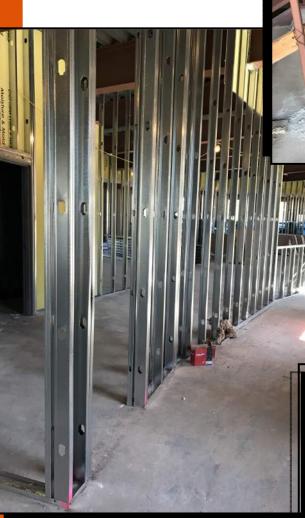

### INTERIOR FRAMING & STAIR RAILING

PICTURED ABOVE:

1 ST FLOOR TO BASEMENT STAIR RAILING

PICTURED LEFT:

2ND FLOOR NORTH FRAMING

PICTURED LEFT:

ELEVATOR SHAFT FRAMING