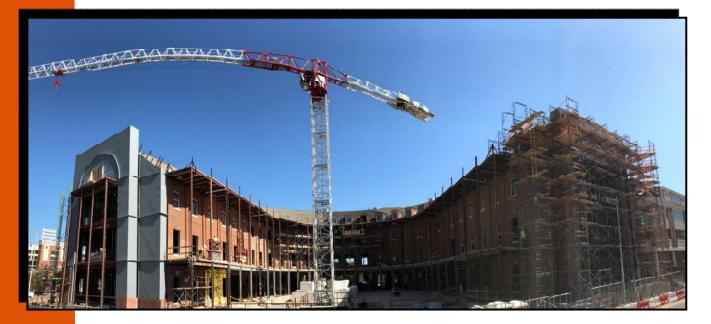

# MONTHLY PROGRESS REPORT

PROGRESS REPORT: THIS OCTOBER, PROGRESSION ON EXTERIOR BRICK CONTINUED AROUND THE BUILDING WITH THE SOUTH END CAP NEARING COMPLETION AND MAKING HEAD WAY ON THE INTERIOR RADI-US. WITH AREAS OF MASONRY COMING TO COMPLETION, WINDOWS ARE BEING INSTALLED RIGHT BEHIND THEM WITH A MAJORITY OF THE SOUTH END ALREADY HAVING RECEIVED WINDOWS. ROOF INSULATION, NAIL-ER BOARD, AND ICE AND WATER SHIELD ARE BEING LAID QUICKLY ACROSS THE SLOPED ROOF WITH SHIN-GLES BEGINNING TO BE LAID RIGHT BEHIND THEM. DORMER INSTALLATION CONTINUES ON THE EXTERIOR SOUTH SIDE, WITH WINDOWS BEING PLACED IN THEM AFTER INSTALLATION. MEPF ROUGHIN CONTINUES TO PROGRESS AS IT MOVES DOWN FLOORS. INTERIOR WALL LAYOUT AND FRAMING CONTINUES ON ALL FLOORS AND IS NEARING COMPLETION ON THE FOURTH FLOOR. CURTAIN WALL HAS BEGUN INSTALLATION ON THE INTERIOR RADIUS.