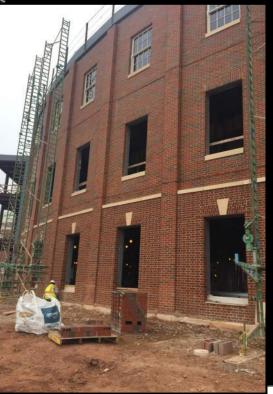

# MONTHLY PROGRESS REPORT

PROGRESS REPORT: THIS OCTOBER, PROGRESSION ON EXTERIOR BRICK CONTINUED AROUND THE BUILDING WITH THE SOUTH END CAP NEARING COMPLETION AND MAKING HEAD WAY ON THE INTERIOR RADI-US. WITH AREAS OF MASONRY COMING TO COMPLETION, WINDOWS ARE BEING INSTALLED RIGHT BEHIND THEM WITH A MAJORITY OF THE SOUTH END ALREADY HAVING RECEIVED WINDOWS. ROOF INSULATION, NAIL-ER BOARD, AND ICE AND WATER SHIELD ARE BEING LAID QUICKLY ACROSS THE SLOPED ROOF WITH SHIN-GLES BEGINNING TO BE LAID RIGHT BEHIND THEM. DORMER INSTALLATION CONTINUES ON THE EXTERIOR SOUTH SIDE, WITH WINDOWS BEING PLACED IN THEM AFTER INSTALLATION. MEPF ROUGHIN CONTINUES TO PROGRESS AS IT MOVES DOWN FLOORS. INTERIOR WALL LAYOUT AND FRAMING CONTINUES ON ALL FLOORS AND IS NEARING COMPLETION ON THE FOURTH FLOOR. CURTAIN WALL HAS BEGUN INSTALLATION ON THE INTERIOR RADIUS.

### BRICK MASONRY

PICTURED ABOVE: NORTH INTERIOR BRICK MASONRY PICTURED RIGHT: EXTERIOR NORTH BRICK MASONRY PICTURED BELOW: SOUTH END CAP BRICK MASONRY