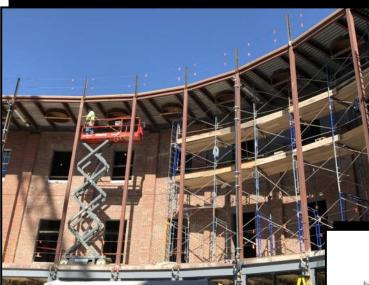

# MONTHLY PROGRESS REPORT

PROGRESS REPORT: THIS OCTOBER, PROGRESSION ON EXTERIOR BRICK CONTINUED AROUND THE BUILDING WITH THE SOUTH END CAP NEARING COMPLETION AND MAKING HEAD WAY ON THE INTERIOR RADI-US. WITH AREAS OF MASONRY COMING TO COMPLETION, WINDOWS ARE BEING INSTALLED RIGHT BEHIND THEM WITH A MAJORITY OF THE SOUTH END ALREADY HAVING RECEIVED WINDOWS. ROOF INSULATION, NAIL-ER BOARD, AND ICE AND WATER SHIELD ARE BEING LAID QUICKLY ACROSS THE SLOPED ROOF WITH SHIN-GLES BEGINNING TO BE LAID RIGHT BEHIND THEM. DORMER INSTALLATION CONTINUES ON THE EXTERIOR SOUTH SIDE, WITH WINDOWS BEING PLACED IN THEM AFTER INSTALLATION. MEPF ROUGHIN CONTINUES TO PROGRESS AS IT MOVES DOWN FLOORS. INTERIOR WALL LAYOUT AND FRAMING CONTINUES ON ALL FLOORS AND IS NEARING COMPLETION ON THE FOURTH FLOOR. CURTAIN WALL HAS BEGUN INSTALLATION ON THE INTERIOR RADIUS.

### BRICK MASONRY

PICTURED ABOVE: NORTH INTERIOR BRICK MASONRY PICTURED RIGHT: EXTERIOR NORTH BRICK MASONRY PICTURED BELOW: SOUTH END CAP BRICK MASONRY