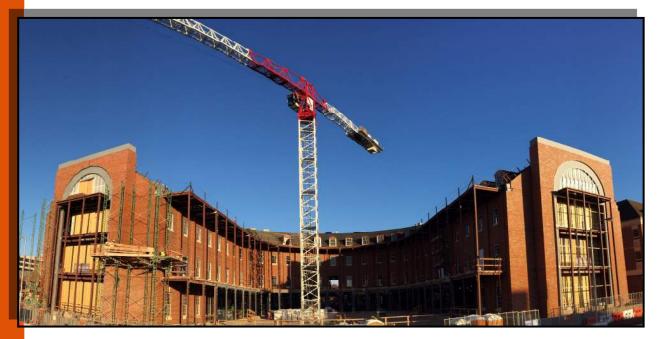

#### MONTHLY OVERVIEW

- ♦ CONT. INTERIOR WALL FRAMING & WALL LAYOUT
- ♦ CONT. MEPF INSTALL
- ♦ CONT. WINDOW INSTALL
- ♦ CONT. BRICK MASONRY INSTALL AND WASH DOWN
- ♦ BEGAN INSULATING AND ROCKING WALLS
- ♦ CONT. ROUGH IN AND INSTALL OF DORMERS
- ♦ BEGAN INSTALLATION OF LOGGIA GLASS
- ♦ CONT. LAYING ROOF SHINGLES
- ♦ CONT. CURTAINWALL INSTALL

# MONTHLY PROGRESS REPORT

PROGRESS REPORT: THIS NOVEMBER, ROOF SHINGLES ARE BEING LAID RAPIDLY ACROSS THE ROOF AS THE DORMERS CONTINUE TO BE CUT IN AND SET. WINDOWS ARE INSTALLING IN DORMERS AND IN ALL AREAS OF FINISHED MASONRY. BRICK MASONRY IS COMPLETE ON BOTH END CAPS AND IS COMING TO COMPLETION ON THE EXTERIOR SIDE OF THE BUILDING. MEPF ROUGHIN CONTINUES TO PROGRESS AS IT MOVES DOWN FLOORS. INTERIOR WALL LAYOUT AND FRAMING CONTINUES ON THE LOWER FLOORS ALONG WITH THE INSTALLATION OF DOOR FRAMES. THE FOURTH FLOOR HAS ALREADY BEGUN RECEIVING INSULATION AND ROCK ON THE SOUTH SIDE. LOGGIA GLASS INSTALLATION ON THE INTERIOR RADIUS IS ALMOST COMPLETE AND THE WEST EXTERIOR CURTAINWALL FRAMING IS RAPIDLY PROGRESSING.