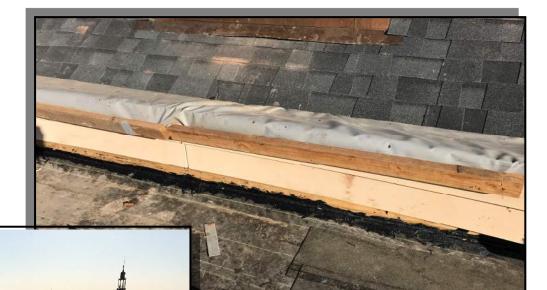

## ROOFING INSTALLATION

PICTURED ABOVE:

**GFRC Installation** 

PICTURED LEFT:

FLAT ROOF INSTALLATION

PICTURED BELOW:

NORTH EXTERIOR DORMER INSTALLATION