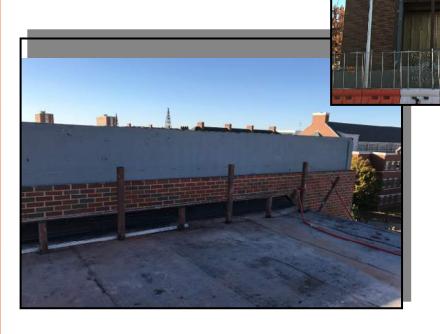

## ROOFING INSTALLATION

PICTURED ABOVE:

**GFRC Installation** 

PICTURED LEFT:

FLAT ROOF INSTALLATION

PICTURED BELOW:

NORTH EXTERIOR DORMER INSTALLATION