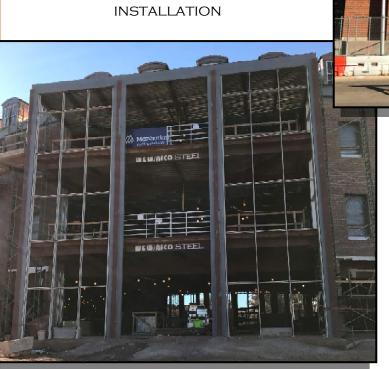

#### LOGGIA GLASS AND CURTAINWALL

#### PICTURED ABOVE:

LOGGIA GLASS INSTALLATION

#### PICTURED RIGHT:

SOUTH END CAP CURTAINWALL INSTALLATION

#### PICTURED BELOW:

1ST FLR. WEST CURTAINWALL FRAME