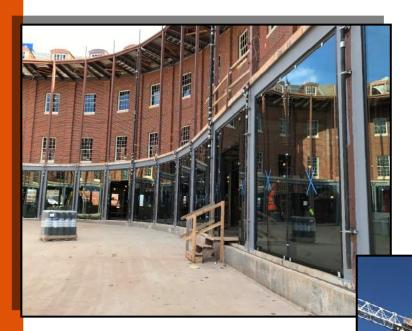

#### LOGGIA GLASS AND CURTAINWALL

#### PICTURED ABOVE:

LOGGIA GLASS INSTALLATION

#### PICTURED RIGHT:

SOUTH END CAP CURTAINWALL INSTALLATION

#### PICTURED BELOW:

1ST FLR. WEST CURTAINWALL FRAME