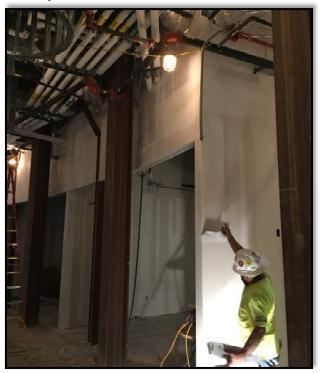

## INTERIOR FRAMING, AND FINISHES

PICTURED ABOVE:

BASEMENT CORRIDOR TAPE AND BED

PICTURED LEFT:

1ST FLOOR POP-UP STORE FRAMING

PICTURED BELOW:

BASEMENT WALL INSULATION