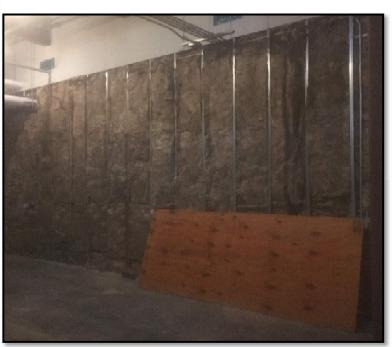

## INTERIOR FRAMING, AND FINISHES

PICTURED ABOVE:

BASEMENT CORRIDOR TAPE AND BED

PICTURED LEFT:

1ST FLOOR POP-UP STORE FRAMING

PICTURED BELOW:

BASEMENT WALL INSULATION