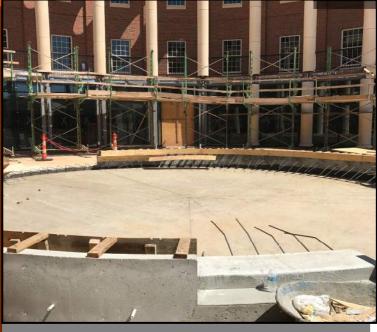

## **EXTERIOR IMPROVEMENTS**

PICTURED ABOVE:

NORTHEAST CONC. BASE FOR PAVERS

PICTURED RIGHT:

NORTH ENTRY SIDEWALK

PICTURED BELOW:

PLAZA STAGE FORMS