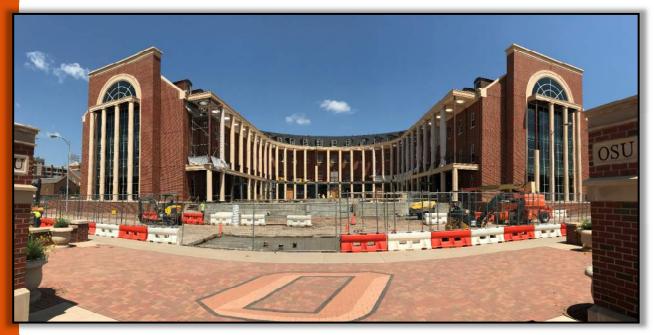

# OSU SPEARS SCHOOL OF BUSINESS BUILDING

**OKLAHOMA STATE UNIVERSITY** 

#### MAY PROGRESS REPORT

5.31.2017

## MONTHLY PROGRESS REPORT

PROGRESS REPORT: THIS MAY, THE EXTERIOR OF THE PROJECT SITE CONTINUES TO CHANGE WITH SIDEWALKS AND SEAT WALL FOOTINGS BEING FORMED AND POURED ON THE NORTHEAST SIDE OF THE PROJECT. WORK AT THE PLAZA STAGE CONTINUES WITH THE PLANTER BEDS AND STAIRS BEING FORMED. GFRC CONTINUES TO BE INSTALLED ON THE EXTERIOR. INSTALLATION OF THE SLOT WINDOWS AND EIFS HAS BEGUN. THE INTERIOR OF THE PROJECT PROGRESSES WITH FINISHES BEING INSTALLED ON THE  $2^{ND}$ ,  $3^{RD}$ , and  $4^{TH}$  Floors. Terrazzo continues on the  $2^{ND}$  Floor and will move to the basement afterwards. Wood work and light fixtures are being installed on the  $3^{RD}$  and  $4^{TH}$  Floors. The framing and drywall near completion on the basement and  $1^{ST}$  Floor.