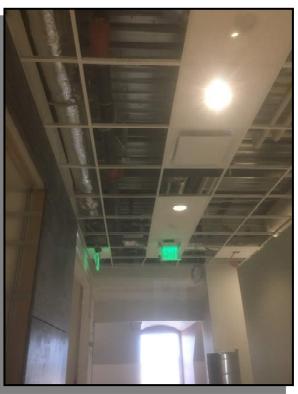

n the  $2^{ND}$  Floor and will move to the basement afterwards. Wood work and light fixtures are being installed on the  $3^{RD}$  and  $4^{TH}$  Floors. The framing and drywall near completion on the basement and  $1^{ST}$  Floor.

AS CONSTRUCTION CONTINUES, MANHATTAN WILL ISSUE MONTHLY PROGRESS REPORTS THROUGHOUT THE CONSTRUCTION PROCESS. TYPICALLY, THESE REPORTS ARE GENERATED AND TRANSMITTED ON THE LAST DAY OF EACH MONTH. THESE REPORTS ARE MEANT TO SERVE AS A TOOL FOR OSU LONG RANGE FACILITIES PLANNING TO DOCUMENT PRODUCTION AND KEEP INTERESTED PARTIES UPDATED WITH PROGRESS WHOM WOULD NOT OTHERWISE BE INVOLVED ON A DAILY BASIS.

MANHATTAN IS PROUD TO PARTNER WITH OSU LONG RANGE FACILITIES PLANNING, SPEARS SCHOOL OF BUSINESS, AND ELLIOT AND ASSOCIATES ON THIS PROJECT.



## CEILINGS





PICTURED ABOVE:

4TH FLOOR CORRIDOR CEILING GRID

#### PICTURED LEFT:

3RD FLOOR CORRIDOR K FIXTURES

#### PICTURED BELOW:

1ST FLOOR STUDENT SERVICES RE-**CEPTION CEILING** 





## **EXTERIOR IMPROVEMENTS**



#### PICTURED ABOVE:

NORTH EXTERIOR SLOT WINDOWS

PICTURED RIGHT:

NORTH EXTERIOR GFRC

PICTURED BELOW:

LOGGIA BALCONY EIFS







## **EXTERIOR IMPROVEMENTS**



PICTURED ABOVE:

NORTHEAST CONC. BASE FOR PAVERS

PICTURED RIGHT:

NORTH ENTRY SIDEWALK

PICTURED BELOW:

PLAZA STAGE FORMS







## INTERIOR FRAMING, AND FINISHES





PICTURED ABOVE:

BASEMENT CORRIDOR TAPE AND BED

PICTURED LEFT:

1ST FLOOR POP-UP STORE FRAMING

PICTURED BELOW:

BASEMENT WALL INSULATION







### INTERIOR WOOD WORK

#### PICTURED ABOVE:

4TH FLOOR ELEVATOR LOBBY TORZO PANELS

#### PICTURED RIGHT: