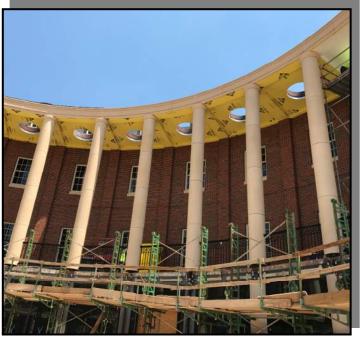

## **EXTERIOR IMPROVEMENTS**

#### PICTURED ABOVE:

NORTH EXTERIOR SLOT WINDOWS

PICTURED RIGHT:

NORTH EXTERIOR GFRC

PICTURED BELOW:

LOGGIA BALCONY EIFS