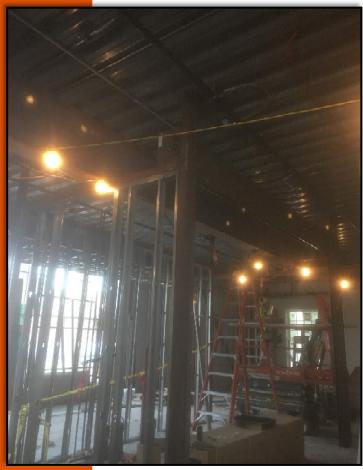

## INTERIOR FRAMING, AND FINISHES

PICTURED ABOVE:

BASEMENT CORRIDOR TAPE AND BED

PICTURED LEFT:

1ST FLOOR POP-UP STORE FRAMING

PICTURED BELOW:

BASEMENT WALL INSULATION