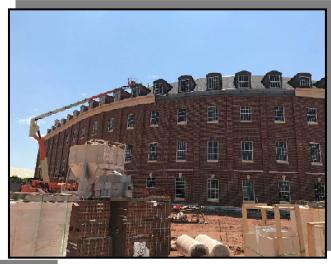

## **EXTERIOR IMPROVEMENTS**

## **EXTERIOR IMPROVEMENTS**

PICTURED ABOVE:

NORTHEAST CONC. BASE FOR PAVERS

PICTURED RIGHT:

NORTH ENTRY SIDEWALK

PICTURED BELOW:

PLAZA STAGE FORMS