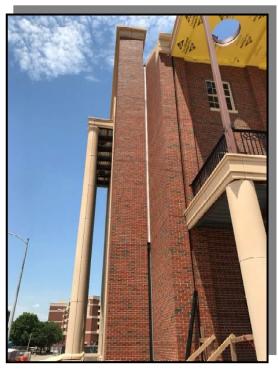

## **EXTERIOR IMPROVEMENTS**

#### PICTURED ABOVE:

NORTH EXTERIOR SLOT WINDOWS

PICTURED RIGHT:

NORTH EXTERIOR GFRC

PICTURED BELOW:

LOGGIA BALCONY EIFS