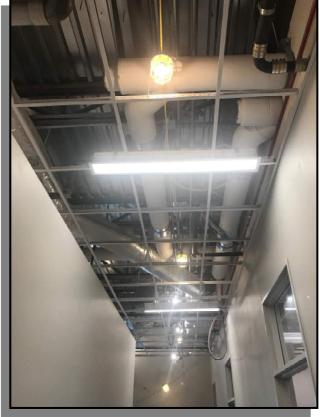

on the  $2^{ND}$  Floor and will move to the basement afterwards. Wood work and light fixtures are being installed on the  $3^{RD}$  and  $4^{TH}$  Floors. The framing and drywall near completion on the basement and  $1^{ST}$  Floor.

AS CONSTRUCTION CONTINUES, MANHATTAN WILL ISSUE MONTHLY PROGRESS REPORTS THROUGHOUT THE CONSTRUCTION PROCESS. TYPICALLY, THESE REPORTS ARE GENERATED AND TRANSMITTED ON THE LAST DAY OF EACH MONTH. THESE REPORTS ARE MEANT TO SERVE AS A TOOL FOR OSU LONG RANGE FACILITIES PLANNING TO DOCUMENT PRODUCTION AND KEEP INTERESTED PARTIES UPDATED WITH PROGRESS WHOM WOULD NOT OTHERWISE BE INVOLVED ON A DAILY BASIS.

MANHATTAN IS PROUD TO PARTNER WITH OSU LONG RANGE FACILITIES PLANNING, SPEARS SCHOOL OF BUSINESS, AND ELLIOT AND ASSOCIATES ON THIS PROJECT.



## CEILINGS





PICTURED ABOVE:

4TH FLOOR CORRIDOR CEILING GRID

#### PICTURED LEFT:

3RD FLOOR CORRIDOR K FIXTURES

#### PICTURED BELOW:

1ST FLOOR STUDENT SERVICES RE-**CEPTION CEILING** 





## **EXTERIOR IMPROVEMENTS**



#### PICTURED ABOVE:

NORTH EXTERIOR SLOT WINDOWS

PICTURED RIGHT:

NORTH EXTERIOR GFRC

PICTURED BELOW:

LOGGIA BALCONY EIFS







## **EXTERIOR IMPROVEMENTS**



PICTURED ABOVE:

NORTHEAST CONC. BASE FOR PAVERS

PICTURED RIGHT:

NORTH ENTRY SIDEWALK

PICTURED BELOW:

PLAZA STAGE FORMS







## INTERIOR FRAMING, AND FINISHES





PICTURED ABOVE:

BASEMENT CORRIDOR TAPE AND BED

PICTURED LEFT:

1ST FLOOR POP-UP STORE FRAMING

PICTURED BELOW:

BASEMENT WALL INSULATION







### INTERIOR WOOD WORK

#### PICTURED ABOVE:

4TH FLOOR ELEVATOR LOBBY TORZO PANELS

#### PICTURED RIGH