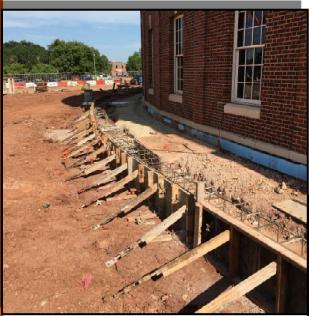

## **EXTERIOR IMPROVEMENTS**

## **EXTERIOR IMPROVEMENTS**

PICTURED ABOVE:

NORTHEAST CONC. BASE FOR PAVERS

PICTURED RIGHT:

NORTH ENTRY SIDEWALK

PICTURED BELOW:

PLAZA STAGE FORMS