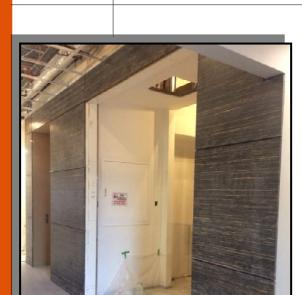

### INTERIOR WOOD WORK

#### PICTURED ABOVE:

4TH FLOOR ELEVATOR LOBBY TORZO PANELS