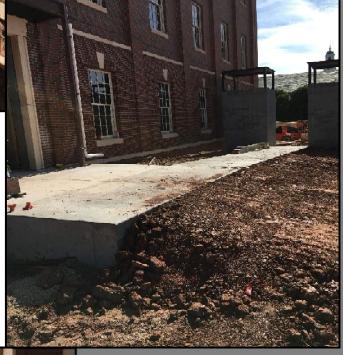

## **EXTERIOR IMPROVEMENTS**

PICTURED ABOVE:

NORTHEAST CONC. BASE FOR PAVERS

PICTURED RIGHT:

NORTH ENTRY SIDEWALK

PICTURED BELOW:

PLAZA STAGE FORMS