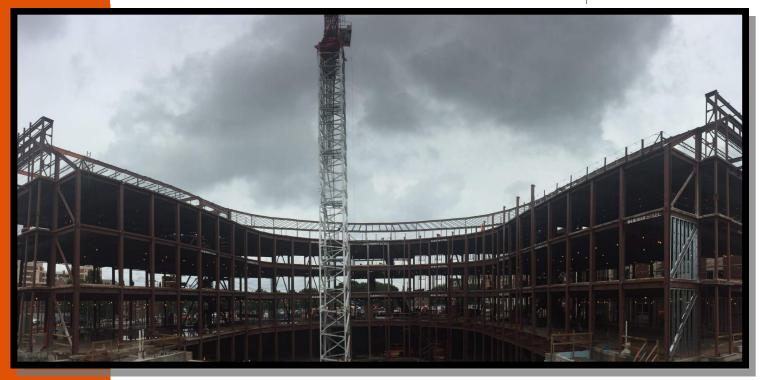

#### **AERIAL PHOTO**

#### MONTHLY PROGRESS REPORT

PROGRESS REPORT: THIS MAY, BASEMENT WALL WATERPROOFING AND BACKFILL OPERATIONS WERE COMPLETED. THE BUILDING'S 3RD FLOOR NORTH DECKING WAS FINISHED AND THE 4TH FLOOR NORTH DECKING HAS STARTED. STEEL ERECTION OF THE LOGGIA AND THE EXTERIOR WALL FRAMING HAS BEGUN. THE INSTALLATION OF UTILITY SERVICES HAS BEGUN ALONG HESTER ST. THE 4TH FLOOR SOUTH SOMD CONCRETE HAS BEEN PLACED.