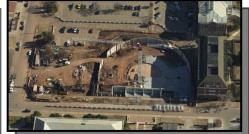

#### **AERIAL PHOTO**

#### MONTHLY PROGRESS REPORT

PROGRESS REPORT: THIS MAY, BASEMENT WALL WATERPROOFING AND BACKFILL OPERATIONS WERE COMPLETED. THE BUILDING'S 3RD FLOOR NORTH DECKING WAS FINISHED AND THE 4TH FLOOR NORTH DECKING HAS STARTED. STEEL ERECTION OF THE LOGGIA AND THE EXTERIOR WALL FRAMING HAS BEGUN. THE INSTALLATION OF UTILITY SERVICES HAS BEGUN ALONG HESTER ST. THE 4TH FLOOR SOUTH SOMD CONCRETE HAS BEEN PLACED.