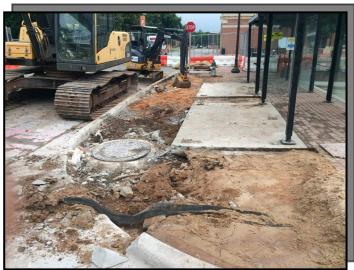

E 4TH FLOOR NORTH DECKING HAS STARTED. STEEL ERECTION OF THE LOGGIA AND THE EXTERIOR WALL FRAMING HAS BEGUN. THE INSTALLATION OF UTILITY SERVICES HAS BEGUN ALONG HESTER ST. THE 4TH FLOOR SOUTH SOMD CONCRETE HAS BEEN PLACED.

AS CONSTRUCTION CONTINUES, MANHATTAN WILL ISSUE MONTHLY PROGRESS REPORTS THROUGHOUT THE CONSTRUCTION PROCESS. TYPICALLY, THESE REPORTS ARE GENERATED AND TRANSMITTED ON THE LAST DAY OF EACH MONTH. THESE REPORTS ARE MEANT TO SERVE AS A TOOL FOR OSU LONG RANGE FACILITIES PLANNING TO DOCUMENT PRODUCTION AND KEEP INTERESTED PARTIES UPDATED WITH PROGRESS WHOM WOULD NOT OTHERWISE BE INVOLVED ON A DAILY BASIS.

MANHATTAN IS PROUD TO PARTNER WITH OSU LONG RANGE FACILITIES PLANNING, SPEARS SCHOOL OF BUSINESS, AND ELLIOT AND ASSOCIATES ON THIS PROJECT.



# UTILITY INSTALLATION



PICTURED: UTILITY IN-STALLATION ALONG HESTER STREET







## 4TH FLOOR SOUTH SOMD PLACEMENT



PICTURED: BEFORE AND AFTER PICTURES OF THE LIGHTWEIGHT CONCRETE PLACE-MENT ON THE 4TH FLOOR SOUTH HALF SOMD





#### 3RD AND 4TH FLOOR DECKING





#### **AERIAL PHOTO**



### MAY2016







**APRIL 2015** 

May 2015

**JUNE 2015** 







**JUL**Y 2015

AUGUST 2015

SEPTEMBER 2015







OCTOBER 2015 NOVEMBER 2015 DECEMBER 2015



JANUARY 2017

#### **AERIAL PHOTO**



FEBRUARY 2017

March 2017



"The only thing better than recognizing a quality product is building one."

www.manhattanconstruction.com



#### **UPCOMING ACTIVITIES FOR MAY**

- CONT. STEEL ERECTION OF LOGGIA/LOGGIA BALCONIES AND PLAZA
- POUR 3RD AND 4TH FLOOR NORTH SOMDS, THE 4TH FLOOR LOGGIA CANOPY, THE 2ND FLOOR LOGGIA BA