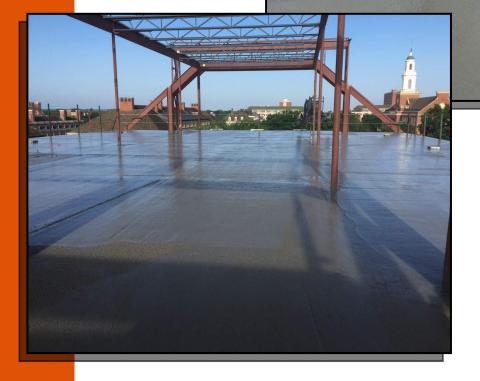

## 4TH FLOOR SOUTH SOMD PLACEMENT

PICTURED: BEFORE AND AFTER PICTURES OF THE LIGHTWEIGHT CONCRETE PLACE-MENT ON THE 4TH FLOOR SOUTH HALF SOMD