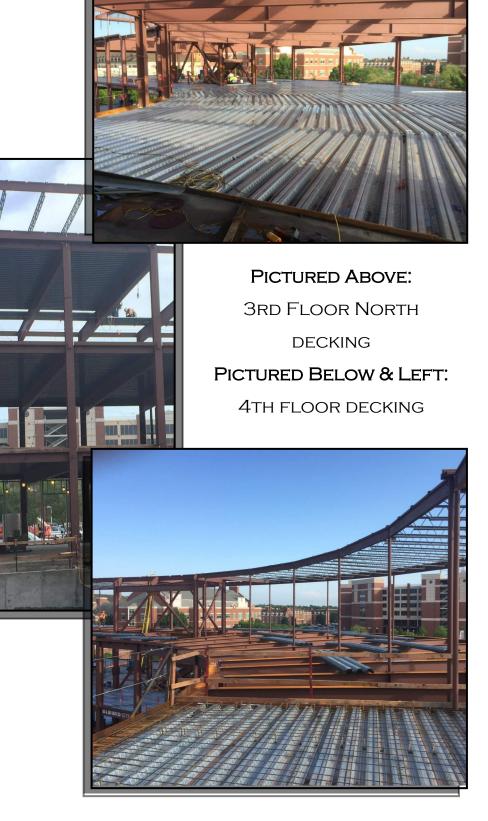

#### 3RD AND 4TH FLOOR DECKING

#### MONTHLY PROGRESS REPORT

PROGRESS REPORT: THIS MAY, BASEMENT WALL WATERPROOFING AND BACKFILL OPERATIONS WERE COMPLETED. THE BUILDING'S 3RD FLOOR NORTH DECKING WAS FINISHED AND THE 4TH FLOOR NORTH DECKING HAS STARTED. STEEL ERECTION OF THE LOGGIA AND THE EXTERIOR WALL FRAMING HAS BEGUN. THE INSTALLATION OF UTILITY SERVICES HAS BEGUN ALONG HESTER ST. THE 4TH FLOOR SOUTH SOMD CONCRETE HAS BEEN PLACED.