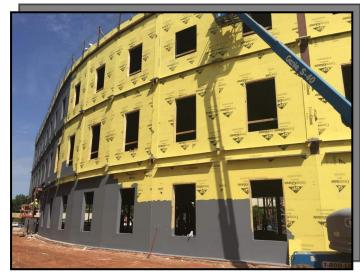

# EXTERIOR FRAMING, SHEATHING, & WEATHER **BARRIER**

#### PICTURED:

**NEWLY INSTALLED EX-**TERIOR FRAMING, SHEATHING, AND WEATHER BARRIER ON THE SOUTH & EAST SIDES OF THE NEW BUILDING