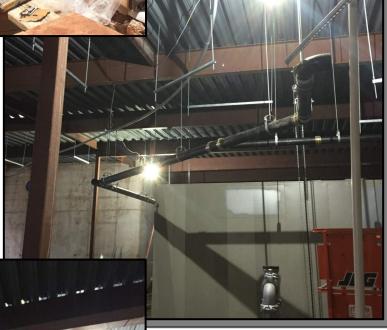

## BRICK MASONRY & BASEMENT PLUMBING/ **DUCTWORK**

#### PICTURED ABOVE:

THE START OF BRICK MASONRY ALONG THE SOUTH WALL

PICTURED RIGHT & BE-LOW:

**DUCTWORK & PLUMBING** ROUGH-IN IN THE BASE-