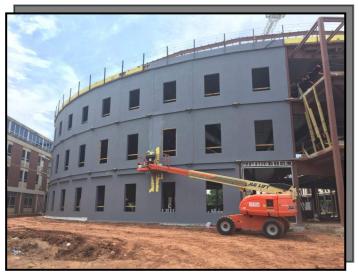

# EXTERIOR FRAMING, SHEATHING, & WEATHER **BARRIER**

#### PICTURED:

**NEWLY INSTALLED EX-**TERIOR FRAMING, SHEATHING, AND WEATHER BARRIER ON THE SOUTH & EAST SIDES OF THE NEW BUILDING