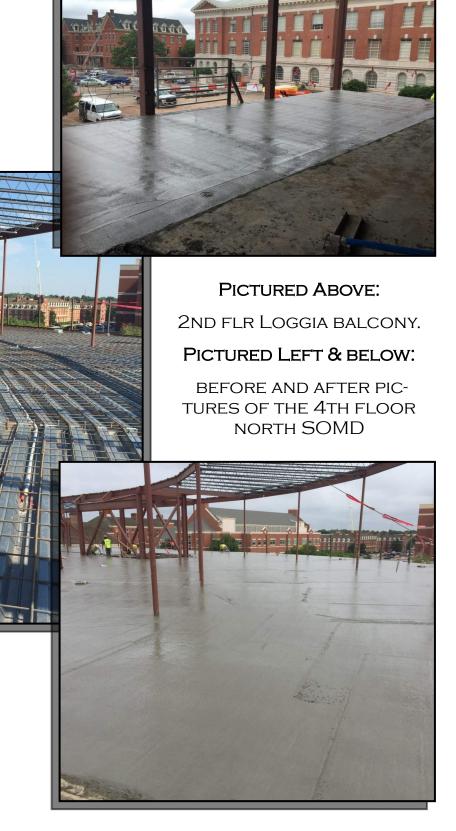

## **SOMD CONCRETE POURS**

## MONTHLY PROGRESS REPORT

PROGRESS REPORT: THIS JUNE, THE 3RD & 4TH FLOOR NORTH SOMDS WERE POURED ALONG WITH THE 1ST FLOOR EAST VESTIBULE SOG, 2ND & 3RD FLOOR BALCONIES, & 2ND FLOOR LOGGIA BALCONY. INSTALLATION OF DUCTWORK IN THE BASEMENT HAS BEGUN & STRUCTURAL STEEL ERECTION CONTINUES. EXTERIOR WALL FRAMING CONTINUES & IS COMPLETE FROM THE 1ST-3RD FLOOR ON A/Z LINE. SHEATHING AND WEATHER BARRIER HAS BEEN COMPLETED ON THE SOUTH SIDE OF THE BUILDING UP TO THE EAST VESTIBULE & BRICK MASONRY HAS STARTED.