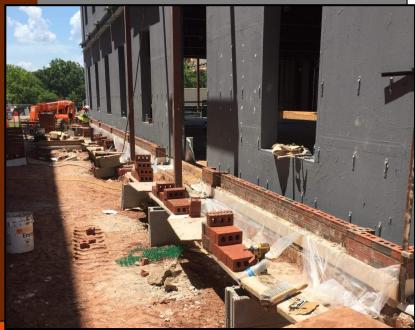

## BRICK MASONRY & BASEMENT PLUMBING/ **DUCTWORK**

#### PICTURED ABOVE:

THE START OF BRICK MASONRY ALONG THE SOUTH WALL

PICTURED RIGHT & BE-LOW:

**DUCTWORK & PLUMBING** ROUGH-IN IN THE BASE-