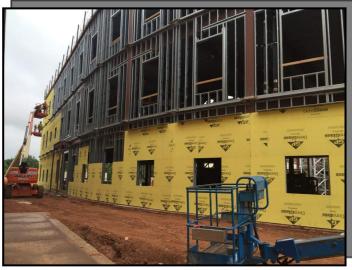

# EXTERIOR FRAMING, SHEATHING, & WEATHER **BARRIER**

#### PICTURED:

**NEWLY INSTALLED EX-**TERIOR FRAMING, SHEATHING, AND WEATHER BARRIER ON THE SOUTH & EAST SIDES OF THE NEW BUILDING