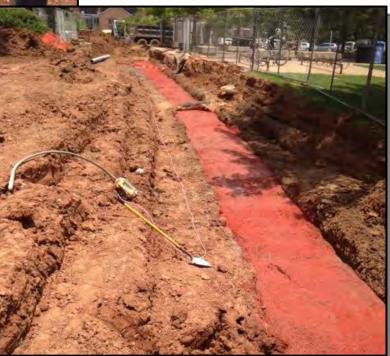

## **DUCT BANK INSTALLATION**

**PICTURED:** ELECTRICAL DUCT BANK ON THE EAST SIDE OF MORRILL