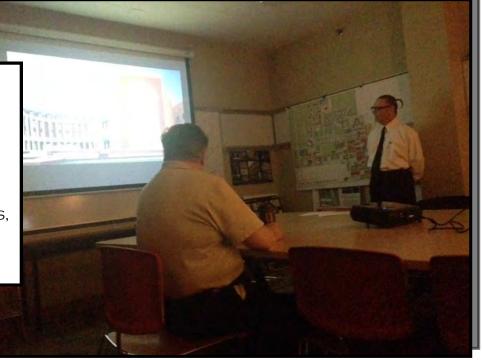

## MONTHLY PROGRESS MEETINGS

PICTURED LEFT: PRECONSTRUCTION MEETING WITH KERNS CONSTRUCTION (EXCAVATION) AND HAYWARD BACKER (RETENTION SYSTEM)

PICTURED RIGHT: OWNER/ARCHITECT MEETING, GOING OVER EXTERIOR FINISHES (BRICK COLOR, WAINSCOT, CAP STONES, CAPITOLS, ETC.)