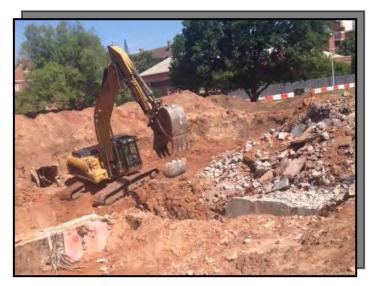

## DEMOLITION/EXCAVATION

**PICTURED:** COMPLETION OF THE STACK DEMOLITION AND STARTING EXCAVATION FOR THE RETENTION SYSTEM.