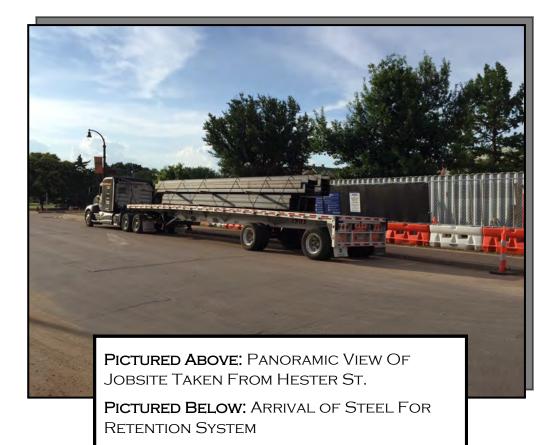

#### MONTHLY OVERVIEW

• PROGRESS CONTINUES ON THE MORRILL STREET UTILITIES

- COMPLETED DEMOLITION OF STACKS
- Award of Bid Package II

- DELIVERY OF MCC JOB OFFICE TRAILER
- ALL CHILLED WATER CONNECTIONS TO BUILDINGS COMPLETED
- STARTED EXCAVATION FOR RETENTION SYSTEM
- STARTED INSTALLATION OF RETENTION SYSTEM