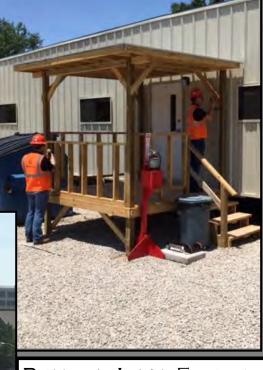

### JOB TRAILER SETUP

**PICTURED RIGHT:** ARRIVAL OF GRAVEL FOR TRAILER COMPOUND

**PICTURED LEFT:** SITE PREPPED FOR TRAILER ARRIVAL

**PICTURED RIGHT:** INTERNS BUILD-ING DECK WITH ROOF FOR JOB TRAILER

**PICTURED LEFT:** FINISHED JOB TRAILER AREA