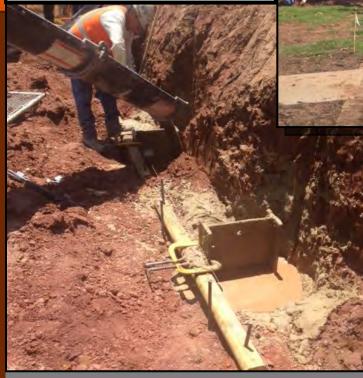

## CHILLED WATER LINES

**PICTURED LEFT:** FINAL CHILLED WATER TIE-IN BEFORE EXCAVATION COULD START

**PICTURED RIGHT:** CUT AND CAP OF EXISTING WATER LINE