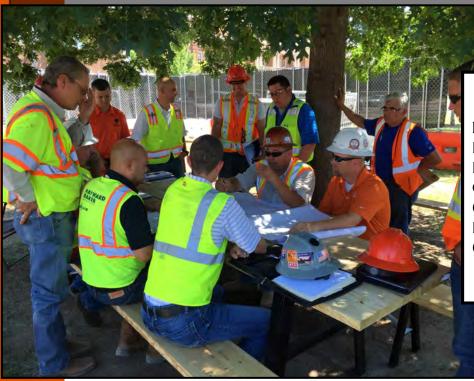

## MONTHLY PROGRESS MEETINGS

PICTURED LEFT: PRECONSTRUCTION MEETING WITH KERNS CONSTRUCTION (EXCAVATION) AND HAYWARD BACKER (RETENTION SYSTEM)

PICTURED RIGHT: OWNER/ARCHITECT MEETING, GOING OVER EXTERIOR FINISHES (BRICK COLOR, WAINSCOT, CAP STONES, CAPITOLS, ETC.)