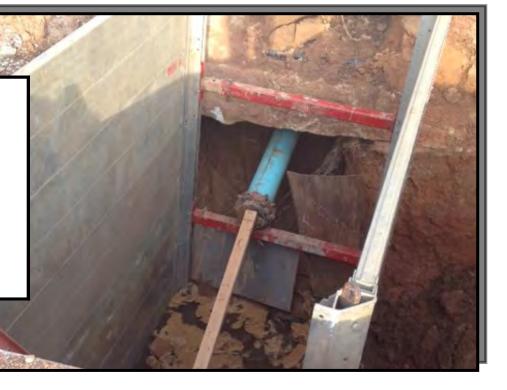

## CHILLED WATER LINES

**PICTURED LEFT:** FINAL CHILLED WATER TIE-IN BEFORE EXCAVATION COULD START

**PICTURED RIGHT:** CUT AND CAP OF EXISTING WATER LINE