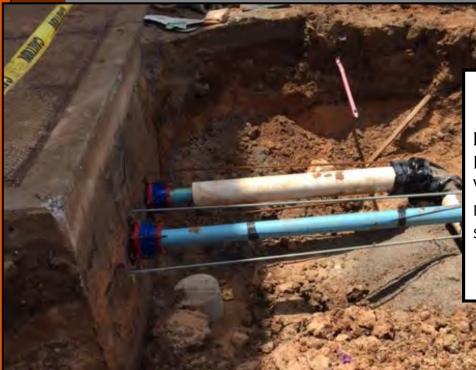

## CHILLED WATER LINES

**PICTURED LEFT:** FINAL CHILLED WATER TIE-IN BEFORE EXCAVATION COULD START

**PICTURED RIGHT:** CUT AND CAP OF EXISTING WATER LINE