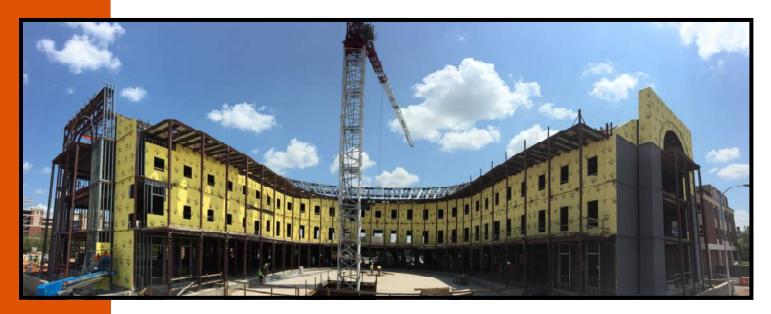

#### MONTHLY OVERVIEW

- ♦ CONT. EXTERIOR WALL FRAMING
- ♦ CONT. BASEMENT DUCTWORK/PLUMBING
- ♦ CONT. SHEATHING AND WEATHER BARRIER
- ♦ CONT. INSTALLING BRICK MASONRY

- ♦ SET THE FIRST DORMERS
- ♦ CONT. ROOF FRAMING, DECKING AND DETAIL
- ♦ TAPPED 24 INCH CHILLED WATER LINES
- ♦ STARTED INTERIOR WALL LAYOUT IN THE BASEMENT
- ♦ PLAZA AND 1ST FLOOR LOGGIA SOMD WERE POURED

## MONTHLY PROGRESS REPORT

PROGRESS REPORT: THIS JULY, THE PLAZA AND 1ST FLOOR LOGGIA SOMD WERE POURED ALONG WITH SOME EQUIPMENT PADS LOCATED ON THE NORTH AND SOUTH ENDS ON THE 1ST, 2ND, 3RD, AND 4TH FLOORS. EXTERIOR WALL FRAMING CONTINUES ON THE INTERIOR RADIUS OF THE BUILDING. SHEATHING AND WEATHER BARRIER ARE NEARING COMPLETION ON THE EXTERIOR RADIUS AND HAVE BEGAN ON THE INTERIOR RADIUS. INTERIOR WALL LAYOUT HAS BEGUN AND BRICK MASONRY IS MAKING GROUND AROUND THE BUILDING, TOUCHING THE SECOND FLOOR ON THE SOUTH SIDE AND BROUGHT UP TO SCAFFOLD HEIGHT ON THE NORTH AND EAST SIDES. ROOF FRAMING, DECKING AND DETAIL IS BEING INSTALLED AND THE FIRST DORMER HAS BEEN SET IN PLACE. MEP BASEMENT ROUGHIN IS UNDERWAY AND STEEL ERECTION IS NARROWING DOWN TO ITS FINAL DAYS.

# FRAMING, SHEATHING, & WEATHER BARRIER

## PICTURED ABOVE & RIGHT: WEATHER BARRIER, SHEATHING, AND FRAMING ALONG THE NORTH AND EAST EXTERIOR WALLS

#### PICTURED BELOW: SHEATHING AND FRAMING ON THE SOUTH SIDE **INTERIOR RADIUS**

PICTURED ABOVE:

EAST BRICK MASONRY

PICTURED RIGHT:

SOUTH BRICK MASONRY

PICTURED BELOW: