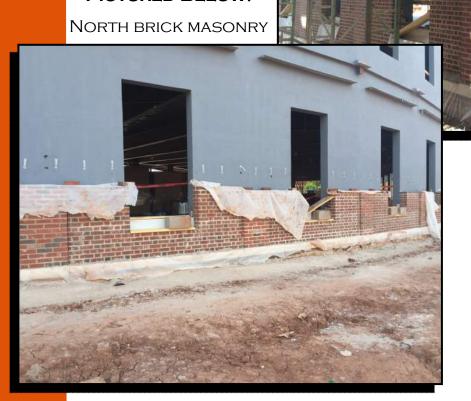

#### PICTURED BELOW: SHEATHING AND FRAMING ON THE SOUTH SIDE **INTERIOR RADIUS**

PICTURED ABOVE:

EAST BRICK MASONRY

PICTURED RIGHT:

SOUTH BRICK MASONRY

PICTURED BELOW: