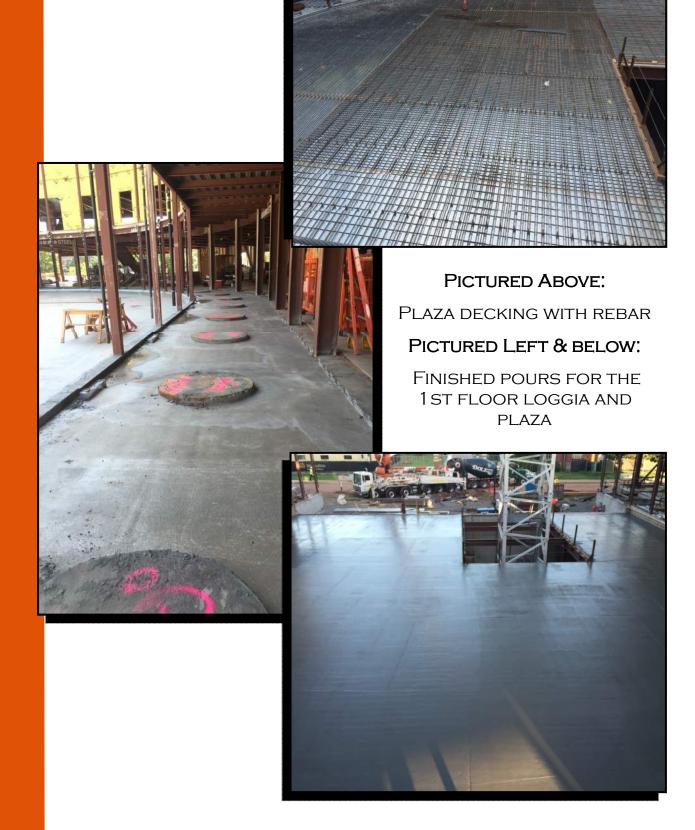

# **SOMD CONCRETE POURS**

## MONTHLY PROGRESS REPORT

PROGRESS REPORT: THIS JULY, THE PLAZA AND 1ST FLOOR LOGGIA SOMD WERE POURED ALONG WITH SOME EQUIPMENT PADS LOCATED ON THE NORTH AND SOUTH ENDS ON THE 1ST, 2ND, 3RD, AND 4TH FLOORS. EXTERIOR WALL FRAMING CONTINUES ON THE INTERIOR RADIUS OF THE BUILDING. SHEATHING AND WEATHER BARRIER ARE NEARING COMPLETION ON THE EXTERIOR RADIUS AND HAVE BEGAN ON THE INTERIOR RADIUS. INTERIOR WALL LAYOUT HAS BEGUN AND BRICK MASONRY IS MAKING GROUND AROUND THE BUILDING, TOUCHING THE SECOND FLOOR ON THE SOUTH SIDE AND BROUGHT UP TO SCAFFOLD HEIGHT ON THE NORTH AND EAST SIDES. ROOF FRAMING, DECKING AND DETAIL IS BEING INSTALLED AND THE FIRST DORMER HAS BEEN SET IN PLACE. MEP BASEMENT ROUGHIN IS UNDERWAY AND STEEL ERECTION IS NARROWING DOWN TO ITS FINAL DAYS.