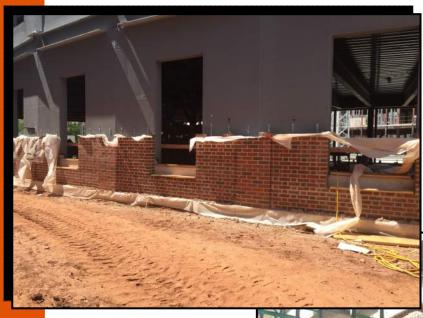

#### PICTURED BELOW: SHEATHING AND FRAMING ON THE SOUTH SIDE **INTERIOR RADIUS**

PICTURED ABOVE:

EAST BRICK MASONRY

PICTURED RIGHT:

SOUTH BRICK MASONRY

PICTURED BELOW: