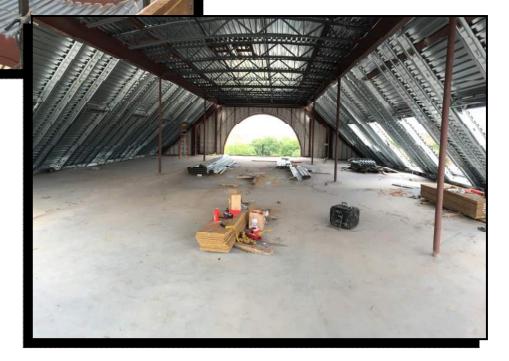

# 1 ST DORMER FLY, ROOF FRAMING & DECKING

#### PICTURED LEFT & BELOW:

ROOF FRAMING, DECKING AND DETAIL