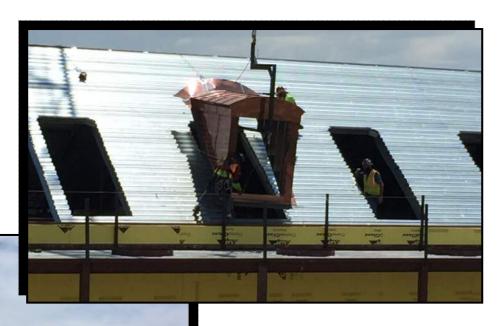

# 1 ST DORMER FLY, ROOF FRAMING & DECKING

#### PICTURED ABOVE:

PLACEMENT OF THE FIRST **DORMER** 