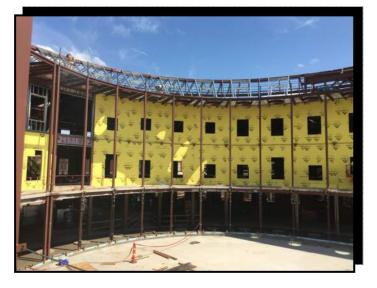

# FRAMING, SHEATHING, & WEATHER BARRIER

## PICTURED ABOVE & RIGHT: WEATHER BARRIER, SHEATHING, AND FRAMING ALONG THE NORTH AND EAST EXTERIOR WALLS

#### PICTURED BELOW: SHEATHING AND FRAMING ON THE SOUTH SIDE **INTERIOR RADIUS**

PICTURED ABOVE:

EAST BRICK MASONRY

PICTURED RIGHT:

SOUTH BRICK MASONRY

PICTURED BELOW: