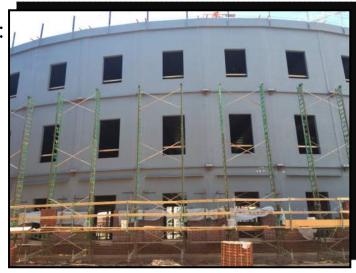

# FRAMING, SHEATHING, & WEATHER BARRIER

## PICTURED ABOVE & RIGHT: WEATHER BARRIER, SHEATHING, AND FRAMING ALONG THE NORTH AND EAST EXTERIOR WALLS

#### PICTURED BELOW: SHEATHING AND FRAMING ON THE SOUTH SIDE **INTERIOR RADIUS**

PICTURED ABOVE:

EAST BRICK MASONRY

PICTURED RIGHT:

SOUTH BRICK MASONRY

PICTURED BELOW: