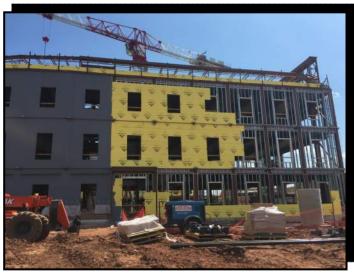

# FRAMING, SHEATHING, & WEATHER BARRIER

## PICTURED ABOVE & RIGHT: WEATHER BARRIER, SHEATHING, AND FRAMING ALONG THE NORTH AND EAST EXTERIOR WALLS