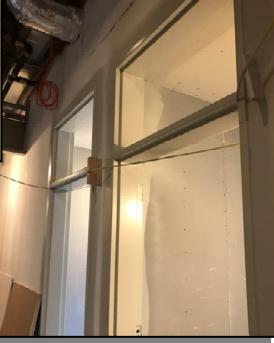

## INTERIOR FRAMING, ROCK, & BASE COAT

#### PICTURED LEFT:

3RD FLOOR WALL PREP BEFORE PRIMING WALLS