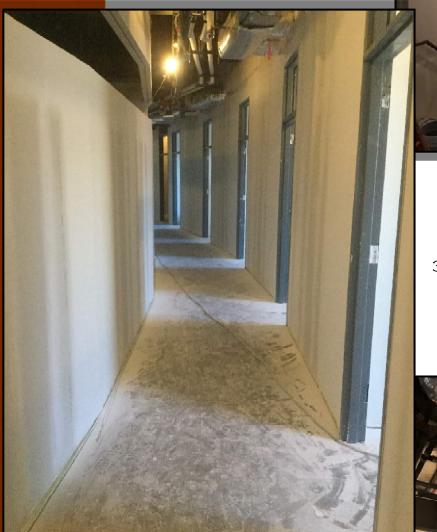

## INTERIOR FRAMING, ROCK, & BASE COAT

#### PICTURED ABOVE:

SOUTH STAIRWELL MUD WORK