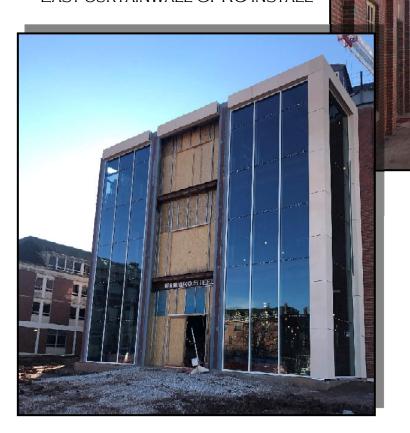

## GFRC Installation

#### PICTURED ABOVE:

NORTH EXTERIOR END CAP GFRC

PICTURED RIGHT:

GFRC COLUMN INSTALL

PICTURED BELOW:

EAST CURTAINWALL GFRC INSTALL