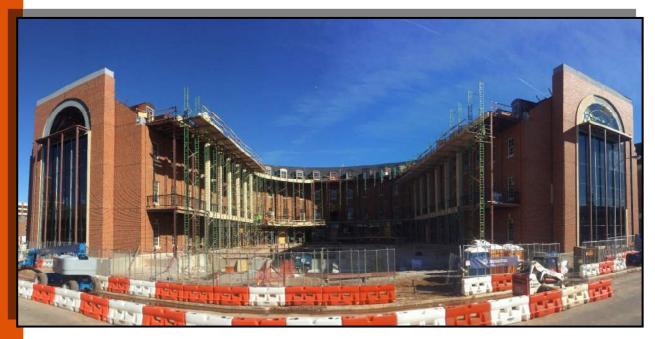

#### MONTHLY OVERVIEW

- ♦ CONT. INSULATING AND ROCKING WALLS
- ♦ CONT. MEPF INSTALL
- ♦ CONT. CURTAINWALL INSTALL
- ♦ DISMANTLED CRANE

- ♦ CONT. GFRC INSTALLATION
- ♦ CONT. INSTALL OF NORTH ELEVATOR
- ♦ BEGAN PRIMING WALLS ON 4TH FLOOR
- ♦ FINISHED LAYING ROOF SHINGLES
- ♦ BEGAN INSTALL OF CRESCENT WINDOW

## MONTHLY PROGRESS REPORT

PROGRESS REPORT: THIS JANUARY, THE EXTERIOR PORTION OF THE BUILDING HIT MANY MILE STONES. ALL DORMERS ARE SET AND SHINGLES LAID. CURTAINWALL AND CRESCENT WINDOWS ARE NEARING COMPLETION. GFRC INSTALLATION CONTINUES IN THE LOGGIA WITH THE COLUMNS, AND END CAPS. MEPF ROUGH-IN CONTINUES TO PROGRESS AS IT IS DWINDLING DOWN TO ITS FINAL FLOORS. FRAMING CONTINUES ON THE LOWER FLOORS ALONG WITH THE 4TH FLOOR ALREADY BEING ROCKED, MUDDED AND RECEIVING A BASE COAT OF PAINT. THE NORTH ELEVATOR IS MAKING SIGNIFICANT PROGRESS WITH A STARTUP DATE FOR TEMPORARY USE NEARING. WITH THE CRANE DISMANTLED, THE LOGGIA DECK WAS INSTALLED AND POURED ALLOWING FOR THE BASEMENT TO BE DRIED IN. JANUARY CAME WITH THE LARGEST SKYLINE CHANGE IN STILLWATER WITH THE CRANE REMOVAL.