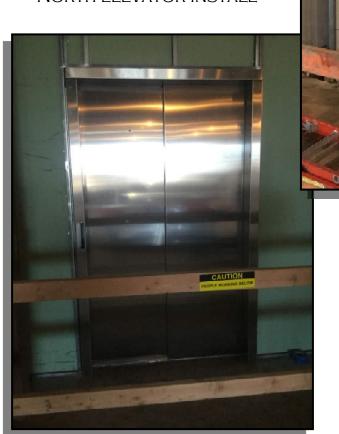

## MEPF & ELEVATOR INSTALL

PICTURED ABOVE:

SPRINKLER VALVE BOXES

PICTURED RIGHT & BELOW:

NORTH ELEVATOR INSTALL