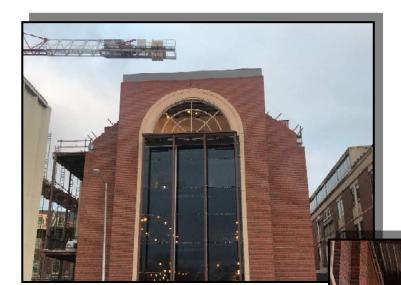

TH THE CRANE DISMANTLED, THE LOGGIA DECK WAS INSTALLED AND POURED ALLOWING FOR THE BASEMENT TO BE DRIED IN. JANUARY CAME WITH THE LARGEST SKYLINE CHANGE IN STILLWATER WITH THE CRANE REMOVAL.

AS CONSTRUCTION CONTINUES, MANHATTAN WILL ISSUE MONTHLY PROGRESS REPORTS THROUGHOUT THE CONSTRUCTION PROCESS. TYPICALLY, THESE REPORTS ARE GENERATED AND TRANSMITTED ON THE LAST DAY OF EACH MONTH. THESE REPORTS ARE MEANT TO SERVE AS A TOOL FOR OSU LONG RANGE FACILITIES PLANNING TO DOCUMENT PRODUCTION AND KEEP INTERESTED PARTIES UPDATED WITH PROGRESS WHOM WOULD NOT OTHERWISE BE INVOLVED ON A DAILY BASIS.



## **CRANE REMOVAL & LOGGIA PAD**



#### PICTURED ABOVE:

LOGGIA PAD STEEL INSTALL

#### PICTURED LEFT:

TOWER CRANE REMOVAL

#### PICTURED BELOW:

LOGGIA PAD CONCRETE CURE



## GFRC Installation



#### PICTURED ABOVE:

NORTH EXTERIOR END CAP GFRC

PICTURED RIGHT:

GFRC COLUMN INSTALL

PICTURED BELOW:

EAST CURTAINWALL GFRC INSTALL





## MEPF & ELEVATOR INSTALL



PICTURED ABOVE:

SPRINKLER VALVE BOXES

PICTURED RIGHT & BELOW:

NORTH ELEVATOR INSTALL





## INTERIOR FRAMING, ROCK, & BASE COAT



#### PICTURED ABOVE:

SOUTH STAIRWELL MUD WORK

#### PICTURED LEFT:

3RD FLOOR WALL PREP BEFORE PRIMING WALLS

#### PICTURED BELOW:

4TH FLOOR PAINTING DOOR-**FRAMES** 





## **CURTAINWALL**



#### PICTURED ABOVE:

CRESCENT/ROSE NORTH WINDOW INSTALL

#### PICTURED RIGHT:

NORTH END CAP CURTAINWALL INSTALLATION

#### PICTURED BELOW:





## **AERIAL PHOTOS**



JANUARY 2017







**APRIL 2015** 

May 2015

**JUNE 2015** 







JULY 2015

AUGUST 2015

SEPTEMBER 2015







OCTOBER 201