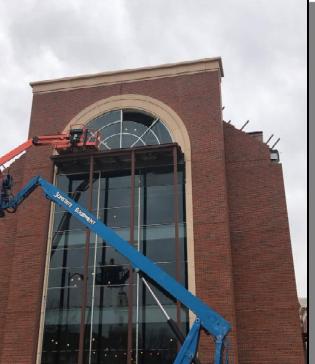

### CURTAINWALL

#### PICTURED ABOVE:

CRESCENT/ROSE NORTH WINDOW INSTALL

PICTURED RIGHT:

CRESCENT/ROSE SOUTH WINDOW INSTALLATION

**PICTURED BELOW:** 

2ND FLR. EAST CURTAINWALL FRAME