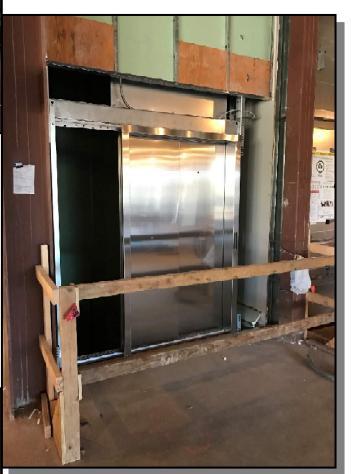

## MEPF & ELEVATOR INSTALL

PICTURED ABOVE:

Sprinkler Pipe Install 1st Floor

PICTURED RIGHT:

INSTALLATION OF SOUTH ELEVA-TOR

**PICTURED BELOW:** 

NORTH ELEVATOR OPERATIONAL FOR CONSTRUCTION USE