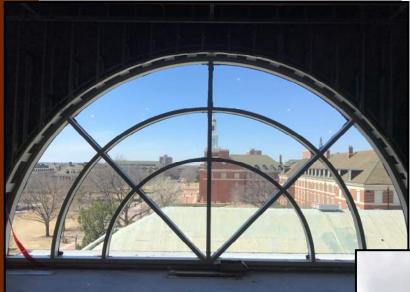

### CURTAINWALL

#### PICTURED ABOVE:

CRESCENT/ROSE NORTH WINDOW INSTALL

PICTURED RIGHT:

CRESCENT/ROSE SOUTH WINDOW INSTALLATION

**PICTURED BELOW:** 

2ND FLR. EAST CURTAINWALL FRAME