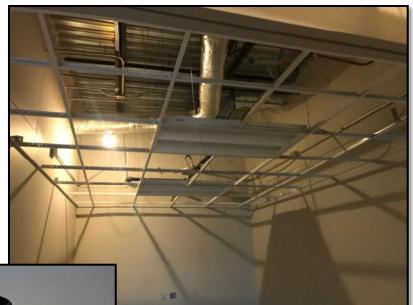

## CEILING GRID AND HARD LID INSTALL

#### PICTURED ABOVE:

4TH FLOOR CEILING GRID INSTALL

**PICTURED LEFT:** 

3rd Floor Restroom Hard Lid Ceiling