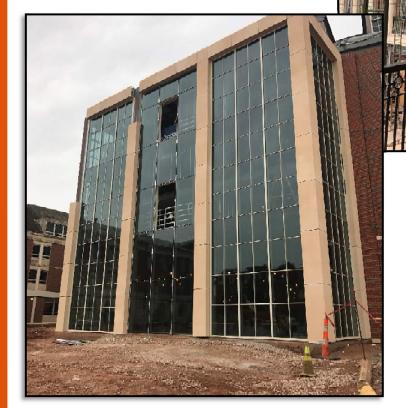

### CURTAINWALL

#### PICTURED ABOVE:

CRESCENT/ROSE NORTH WINDOW INSTALL

PICTURED RIGHT:

CRESCENT/ROSE SOUTH WINDOW INSTALLATION

**PICTURED BELOW:** 

2ND FLR. EAST CURTAINWALL FRAME