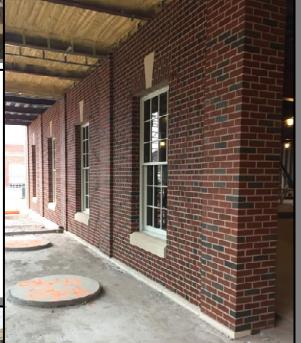

## BRICK MASONRY & GFRC

PICTURED ABOVE: SOUTH INTERIOR RADIUS GFRC PICTURED RIGHT: NORTH VESTIBULE BRICK MASONRY PICTURED BELOW: NORTH INTERIOR RADIUS GFRC