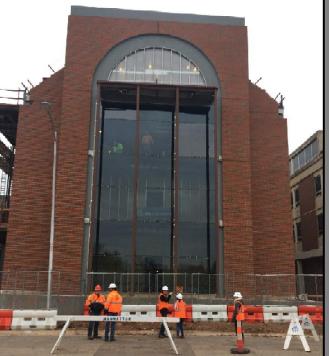

## BRICK MASONRY & GFRC

PICTURED ABOVE: SOUTH INTERIOR RADIUS GFRC PICTURED RIGHT: NORTH VESTIBULE BRICK MASONRY PICTURED BELOW: NORTH INTERIOR RADIUS GFRC