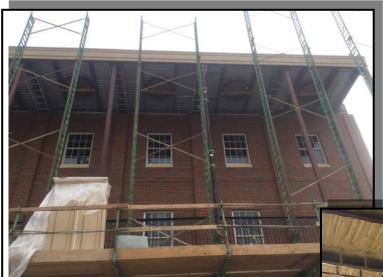

## INTERIOR FRAMING & ROCK

### **PICTURED ABOVE:**

3rd floor Framing and Sheetrock

#### PICTURED LEFT:

4TH FLOOR SOUTH DORMER MUD & TAPED

#### PICTURED LEFT:

4TH FLOOR SOUTH FRAMING