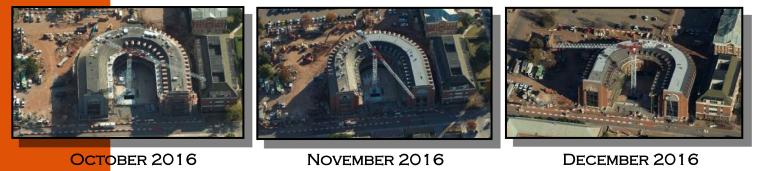

## MONTHLY PROGRESS REPORT

**PROGRESS REPORT:** This December, the exterior of the building is progressing further with the dormers all installed, major brick masonry complete, GFRC in progress, and the balcony handrails being installed. The roof shingles are ready to complete with all dormers already installed. The chimney end cap curtainwall are complete with only the crescent window left to install next month. MEPF rough in continues to progress as it moves down floors with all VAV's installed on the first floor. Interior wall layout and framing continues on the lower floors with the anticipation for the first floor being completed next month. The fourth floor is still receiving gyp. and is moving rapidly from south to north towards mud and paint.

## **AERIAL PHOTOS**

## DECEMBER 2016

APRIL 2015

JUNE 2015

MAY 2015

SEPTEMBER 2015

August 2015

OCTOBER 2015

NOVEMBER 2015