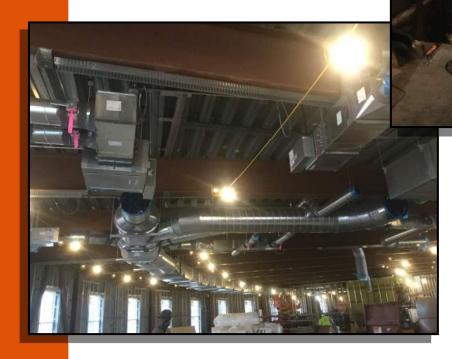

## MEPF, AIR TOWERS, & ELEVATOR

PICTURED ABOVE: NORTH AIR TOWERS PICTURED RIGHT: NORTH ELEVATOR INSTALLATION PICTURED BELOW: 1 ST FLOOR SOUTH DUCTWORK

23