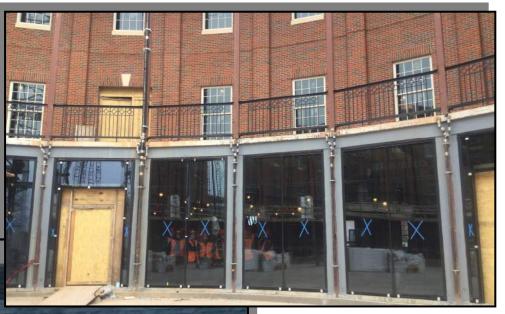

### CURTAINWALL

### **PICTURED ABOVE:** EAST CURTAINWALL INSTALLATION

PICTURED RIGHT:

SOUTH END CAP WEST CURTAINWALL INSTALLATION

### **PICTURED BELOW:**

2ND FLOOR SOUTH END INSIDE CURTAINWALL