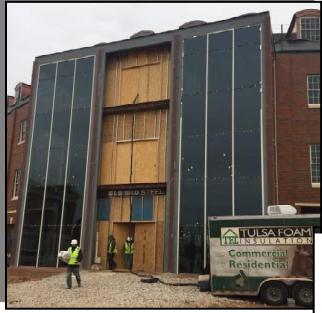

## BRICK MASONRY & GFRC

PICTURED ABOVE: SOUTH INTERIOR RADIUS GFRC PICTURED RIGHT: NORTH VESTIBULE BRICK MASONRY PICTURED BELOW: NORTH INTERIOR RADIUS GFRC