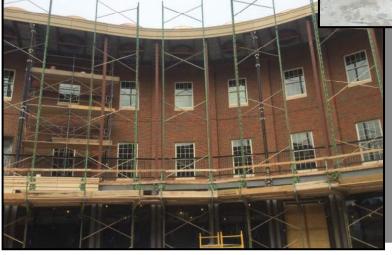

### **ROOFING INSTALLATION & BALCONY HANDRAIL**

#### **PICTURED ABOVE:**

2ND FLOOR BALCONY HANDRAILS

PICTURED LEFT:

ROOF SHINGLE INSTALLATION

PICTURED BELOW:

2ND FLOOR BALCONY HANDRAILS