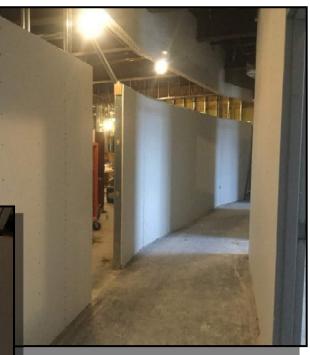

## INTERIOR FRAMING & ROCK

### **PICTURED ABOVE:**

3rd floor Framing and Sheetrock