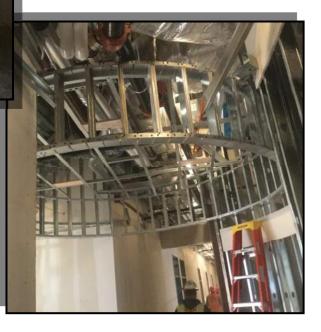

## MEPF, AIR TOWERS, & ELEVATOR

PICTURED ABOVE: NORTH AIR TOWERS PICTURED RIGHT: NORTH ELEVATOR INSTALLATION PICTURED BELOW: 1 ST FLOOR SOUTH DUCTWORK

23