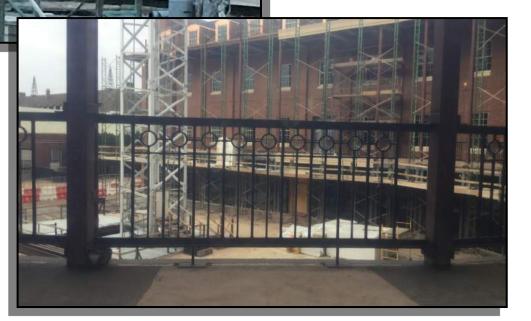

### **ROOFING INSTALLATION & BALCONY HANDRAIL**

#### **PICTURED ABOVE:**

2ND FLOOR BALCONY HANDRAILS

PICTURED LEFT:

ROOF SHINGLE INSTALLATION

PICTURED BELOW:

2ND FLOOR BALCONY HANDRAILS