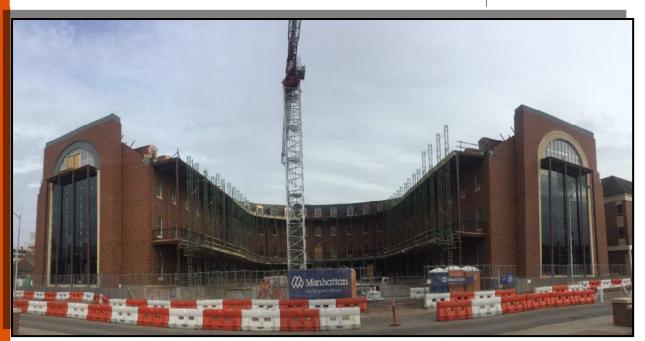

#### MONTHLY OVERVIEW

- ♦ CONT. INTERIOR WALL FRAMING & WALL LAYOUT
- ♦ CONT. MEPF INSTALL
- ♦ CONT. LAYING ROOF SHINGLES
- ♦ BEGAN INSTALLATION OF LOGGIA BALCONY HANDRAILS
- ♦ BEGAN GFRC INSTALLATION AT THE SW END CAP
- ♦ FINISHED DORMER INSTALLATION
- ♦ CONT. INSULATING AND ROCKING WALLS
- ♦ BEGAN INSTALLATION OF NORTH ELEVATOR
- ♦ CONT. CURTAINWALL INSTALL

## MONTHLY PROGRESS REPORT

**PROGRESS REPORT:** This December, the exterior of the building is progressing further with the dormers all installed, major brick masonry complete, GFRC in progress, and the balcony handrails being installed. The roof shingles are ready to complete with all dormers already installed. The chimney end cap curtainwall are complete with only the crescent window left to install next month. MEPF rough in continues to progress as it moves down floors with all VAV's installed on the first floor. Interior wall layout and framing continues on the lower floors with the anticipation for the first floor being completed next month. The fourth floor is still receiving gyp. and is moving rapidly from south to north towards mud and paint.