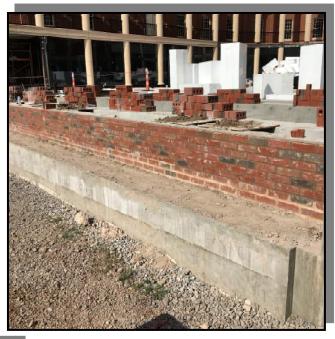

## **EXTERIOR IMPROVEMENTS**

PICTURED ABOVE:

EXTERIOR NE SITE GRADING

PICTURED RIGHT:

PLAZA PLANTER BED BRICK

PICTURED BELOW:

PLAZA FOAM AND DRAINAGE