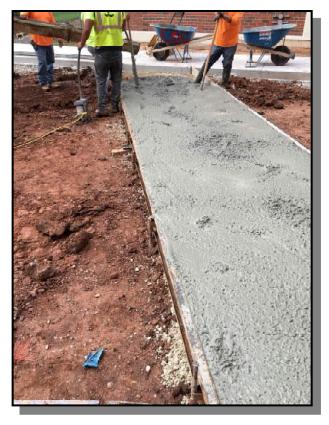

## **EXTERIOR IMPROVEMENTS**

PICTURED ABOVE:

SOUTH SIDE SIDEWALK FORMWORK

PICTURED RIGHT:

SOUTH SIDE SIDEWALK POURED

PICTURED BELOW:

EAST SIDE SITE GRADING