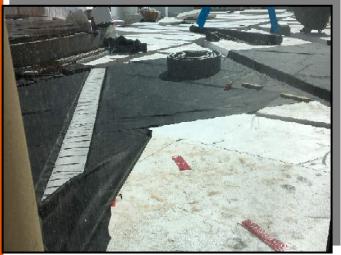

## **EXTERIOR IMPROVEMENTS**

PICTURED ABOVE:

EXTERIOR NE SITE GRADING

PICTURED RIGHT:

PLAZA PLANTER BED BRICK

PICTURED BELOW:

PLAZA FOAM AND DRAINAGE