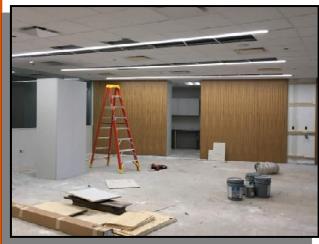

ALMOST ALL OF THE GFRC EXCEPT FOR A FEW REMAKES TO GET CLOSER TO COMPLETION OF THE GFRC. WE HAVE BEEN INSTALLING EXTERIOR DOORS AND FRAMES AT THE ENTRANCES THAT ARE STILL OPEN. TERRAZZO HAS BEEN POLISHED ON THE SECOND FLOOR AND IS STARTING TO BE POURED ON THE FIRST FLOOR. THE BASEMENT CLASSROOMS HAVE STARTED TO BE DECKED AS WELL AS THE LENORMAN RISERS BEING CONSTRUCTED.

AS CONSTRUCTION CONTINUES, MANHATTAN WILL ISSUE MONTHLY PROGRESS REPORTS THROUGHOUT THE CONSTRUCTION PROCESS. TYPICALLY, THESE REPORTS ARE GENERATED AND TRANSMITTED ON THE LAST DAY OF EACH MONTH. THESE REPORTS ARE MEANT TO SERVE AS A TOOL FOR OSU LONG RANGE FACILITIES PLANNING TO DOCUMENT PRODUCTION AND KEEP INTERESTED PARTIES UPDATED WITH PROGRESS WHOM WOULD NOT OTHERWISE BE INVOLVED ON A DAILY BASIS.



## **CEILINGS**







#### PICTURED ABOVE:

2<sup>ND</sup> FLOOR SAMPLE CLASSROOM

#### PICTURED LEFT:

3RD FLOOR K FIXTURES INSTALLED

#### PICTURED BOTTOM LEFT:

BASEMENT LENORMAN CLASSROOM WOOD SLAT CEILING



## **EXTERIOR IMPROVEMENTS**



PICTURED ABOVE:

EXTERIOR NE SITE GRADING

PICTURED RIGHT:

PLAZA PLANTER BED BRICK

PICTURED BELOW:

PLAZA FOAM AND DRAINAGE







## **EXTERIOR IMPROVEMENTS**



PICTURED ABOVE:

SOUTH SIDE SIDEWALK FORMWORK

PICTURED RIGHT:

SOUTH SIDE SIDEWALK POURED

PICTURED BELOW:

EAST SIDE SITE GRADING







## INTERIOR FRAMING, AND FINISHES







### PICTURED ABOVE:

PAINTED BASEMENT COLUMN

#### PICTURED LEFT:

3RD FLOOR BATHROOM SINKS AND **FAUCETS** 

#### PICTURED BELOW LEFT:

SAMPLE CLASSROOM BACKLIT COLUMN



## **FLOORING**



#### PICTURED ABOVE:

2ND FLOOR TER