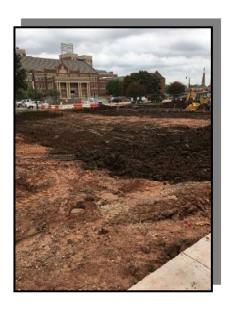

## **EXTERIOR IMPROVEMENTS**

PICTURED ABOVE:

EXTERIOR NE SITE GRADING

PICTURED RIGHT:

PLAZA PLANTER BED BRICK

PICTURED BELOW:

PLAZA FOAM AND DRAINAGE

## MONTHLY PROGRESS REPORT

PROGRESS REPORT: THIS AUGUST, THE EXTERIOR OF THE PROJECT SITE CONTINUES TO PROGRESS WITH SIDEWALKS, LIGHT POLE BASES BEING POURED ON THE NORTH AND EAST SIDES, AS WELL AS GRADING FOR THE NEW PARKING LOT ON THE EAST SIDE. WE HAVE INSTALLED THE GEO-FOAM AND GRAVEL ON THE PLAZA DECK IN PREPARATION FOR PAVERS. WE HAVE RECEIVED ALMOST ALL OF THE GFRC EXCEPT FOR A FEW REMAKES TO GET CLOSER TO COMPLETION OF THE GFRC. WE HAVE BEEN INSTALLING EXTERIOR DOORS AND FRAMES AT THE ENTRANCES THAT ARE STILL OPEN. TERRAZZO HAS BEEN POLISHED ON THE SECOND FLOOR AND IS STARTING TO BE POURED ON THE FIRST FLOOR. THE BASEMENT CLASSROOMS HAVE STARTED TO BE DECKED AS WELL AS THE LENORMAN RISERS BEING CONSTRUCTED.