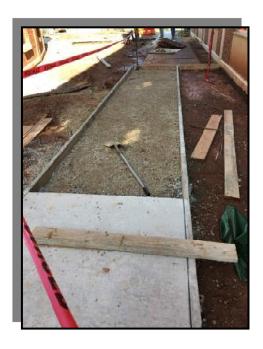

## **EXTERIOR IMPROVEMENTS**

PICTURED ABOVE:

SOUTH SIDE SIDEWALK FORMWORK

PICTURED RIGHT:

SOUTH SIDE SIDEWALK POURED

PICTURED BELOW:

EAST SIDE SITE GRADING