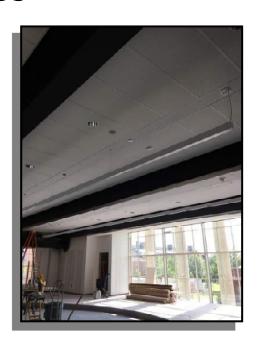

## **CEILINGS**

#### PICTURED BOTTOM LEFT:

BASEMENT LENORMAN CLASSROOM WOOD SLAT CEILING