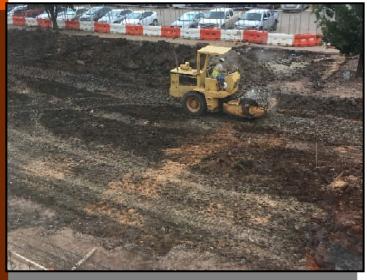

## **EXTERIOR IMPROVEMENTS**

PICTURED ABOVE:

EXTERIOR NE SITE GRADING

PICTURED RIGHT:

PLAZA PLANTER BED BRICK

PICTURED BELOW:

PLAZA FOAM AND DRAINAGE