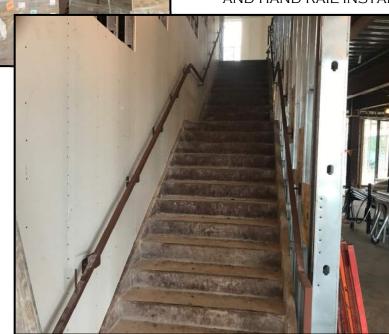

#### PICTURED BELOW:

1ST FLOOR CENTER STAIR FRAMING AND HAND RAIL INSTALL

PICTURED ABOVE:

4TH FLOOR SOUTH LOUNGE 422

PICTURED RIGHT:

4TH FLOOR NORTH BATHROOMS

PICTURED BELOW:

4TH FLOOR LOBBY 400.04