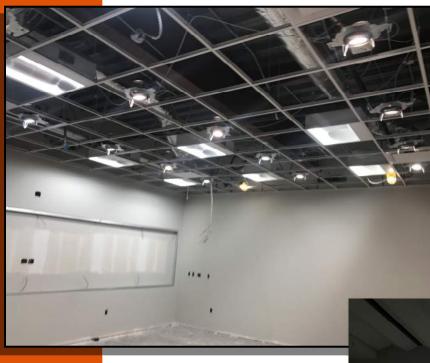

WITH FINISHES CONTINUING ON THE 2ND, 3RD, AND 4TH FLOOR. TERRAZZO CONTINUES TO ON THE 4TH FLOOR AND MOVING DOWN TO THE 2ND FLOOR, WHILE ON THE 1ST FLOOR AND THE BASEMENT, FRAMING, DRYWALL, AND MUD AND TAPING CONTINUES TO PROGRESS.

AS CONSTRUCTION CONTINUES, MANHATTAN WILL ISSUE MONTHLY PROGRESS REPORTS THROUGHOUT THE CONSTRUCTION PROCESS. TYPICALLY, THESE REPORTS ARE GENERATED AND TRANSMITTED ON THE LAST DAY OF EACH MONTH. THESE REPORTS ARE MEANT TO SERVE AS A TOOL FOR OSU LONG RANGE FACILITIES PLANNING TO DOCUMENT PRODUCTION AND KEEP INTERESTED PARTIES UPDATED WITH PROGRESS WHOM WOULD NOT OTHERWISE BE INVOLVED ON A DAILY BASIS.

MANHATTAN IS PROUD TO PARTNER WITH OSU LONG RANGE FACILITIES PLANNING, SPEARS SCHOOL OF BUSINESS, AND ELLIOT AND ASSOCIATES ON THIS PROJECT.



# **CEILINGS**





#### PICTURED ABOVE:

3RD FLOOR CORRIDOR CEILING GRID

#### PICTURED LEFT:

3RD FLOOR PHD CLASSROOM CEIL-ING GRID

#### PICTURED BELOW:

4TH FLOOR CRYSTAL ROOM





# GFRC Installation



#### PICTURED ABOVE:

NORTH EXTERIOR CHIMNEY GFRC

#### PICTURED RIGHT:

SOUTH EXTERIOR CHIMNEY GFRC

#### PICTURED BELOW:







# **EXTERIOR IMPROVEMENTS**



#### PICTURED ABOVE:

FORM AND POUR OF THE PLAZA STAGE

#### PICTURED RIGHT:

CONT. OF EIFS ON EXISTING BUILDING

### PICTURED BELOW:

START OF PLANTER BED CONCRETE







# INTERIOR FRAMING, AND FINISHES



#### PICTURED LEFT:

SAMPLE CLASSROOM PROJECTION SCREEN INSTALLATION

#### PICTURED BELOW:

1ST FLOOR CENTER STAIR FRAMING AND HAND RAIL INSTALL







PICTURED ABOVE:

4TH FLOOR SOUTH LOUNGE 422

PICTURED RIGHT:

4TH FLOOR NORTH BATHROOMS