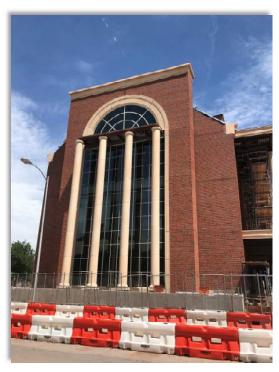

# GFRC Installation

#### PICTURED ABOVE:

NORTH EXTERIOR CHIMNEY GFRC

#### PICTURED RIGHT:

SOUTH EXTERIOR CHIMNEY GFRC