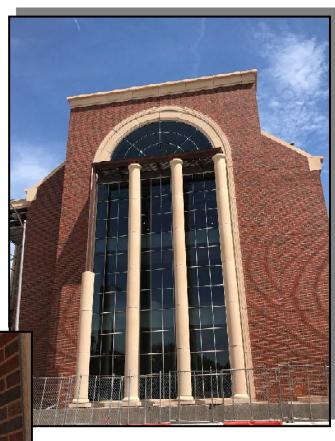

# GFRC Installation

#### PICTURED ABOVE:

NORTH EXTERIOR CHIMNEY GFRC

#### PICTURED RIGHT:

SOUTH EXTERIOR CHIMNEY GFRC