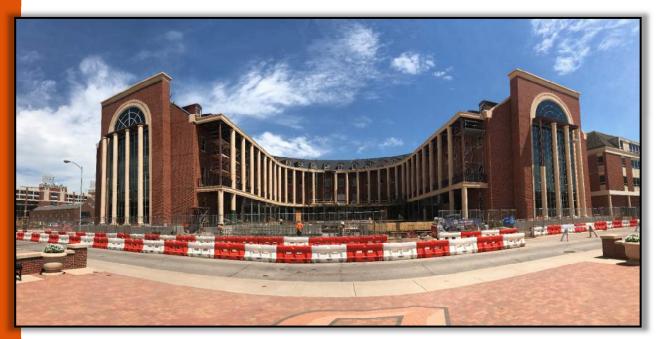

# OSU SPEARS SCHOOL OF BUSINESS BUILDING

**OKLAHOMA STATE UNIVERSITY** 

# MONTHLY PROGRESS REPORT

PROGRESS REPORT: THIS APRIL, THE EXTERIOR OF THE PROJECT SITE CONTINUES TO CHANGE WITH THE SITE CONCRETE PLANTER BEDS BEING FORMED AND POURED ON THE WEST SIDE OF THE SITE, AND THE SITE GRADING CONTINUING ON THE NORTH SIDE. GFRC CONTINUES TO BE INSTALLED ON THE EXTERIOR. THE INTERIOR OF THE PROJECT MOVES ALONG WITH FINISHES CONTINUING ON THE 2ND, 3RD, AND 4TH FLOOR. TERRAZZO CONTINUES TO ON THE 4TH FLOOR AND MOVING DOWN TO THE 2ND FLOOR, WHILE ON THE 1ST FLOOR AND THE BASEMENT, FRAMING, DRYWALL, AND MUD AND TAPING CONTINUES TO PROGRESS.