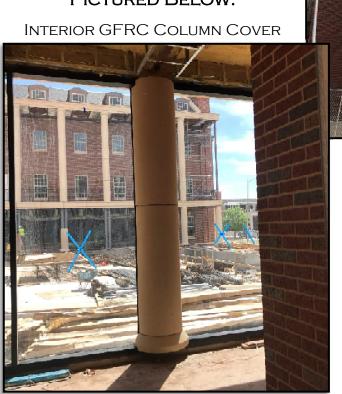

# INTERIOR FRAMING, AND FINISHES

#### PICTURED LEFT:

SAMPLE CLASSROOM PROJECTION SCREEN INSTALLATION