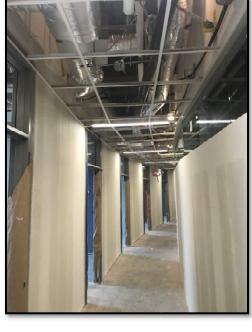

ITH FINISHES CONTINUING ON THE 2ND, 3RD, AND 4TH FLOOR. TERRAZZO CONTINUES TO ON THE 4TH FLOOR AND MOVING DOWN TO THE 2ND FLOOR, WHILE ON THE 1ST FLOOR AND THE BASEMENT, FRAMING, DRYWALL, AND MUD AND TAPING CONTINUES TO PROGRESS.

AS CONSTRUCTION CONTINUES, MANHATTAN WILL ISSUE MONTHLY PROGRESS REPORTS THROUGHOUT THE CONSTRUCTION PROCESS. TYPICALLY, THESE REPORTS ARE GENERATED AND TRANSMITTED ON THE LAST DAY OF EACH MONTH. THESE REPORTS ARE MEANT TO SERVE AS A TOOL FOR OSU LONG RANGE FACILITIES PLANNING TO DOCUMENT PRODUCTION AND KEEP INTERESTED PARTIES UPDATED WITH PROGRESS WHOM WOULD NOT OTHERWISE BE INVOLVED ON A DAILY BASIS.

MANHATTAN IS PROUD TO PARTNER WITH OSU LONG RANGE FACILITIES PLANNING, SPEARS SCHOOL OF BUSINESS, AND ELLIOT AND ASSOCIATES ON THIS PROJECT.



# **CEILINGS**





#### PICTURED ABOVE:

3RD FLOOR CORRIDOR CEILING GRID

#### PICTURED LEFT:

3RD FLOOR PHD CLASSROOM CEIL-ING GRID

#### PICTURED BELOW:

4TH FLOOR CRYSTAL ROOM





# GFRC Installation



#### PICTURED ABOVE:

NORTH EXTERIOR CHIMNEY GFRC

#### PICTURED RIGHT:

SOUTH EXTERIOR CHIMNEY GFRC

#### PICTURED BELOW:







# **EXTERIOR IMPROVEMENTS**



#### PICTURED ABOVE:

FORM AND POUR OF THE PLAZA STAGE

#### PICTURED RIGHT:

CONT. OF EIFS ON EXISTING BUILDING

### PICTURED BELOW:

START OF PLANTER BED CONCRETE







# INTERIOR FRAMING, AND FINISHES



#### PICTURED LEFT:

SAMPLE CLASSROOM PROJECTION SCREEN INSTALLATION

#### PICTURED BELOW:

1ST FLOOR CENTER STAIR FRAMING AND HAND RAIL INSTALL







PICTURED ABOVE:

4TH FLOOR SOUTH LOUNGE 422

PICTURED RIGHT:

4TH FLOOR NORTH BATHROOMS