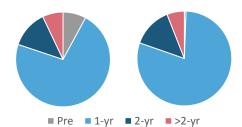

|       | Secs  | % Of  | % Tot  | % Pass | Age  |
|-------|-------|-------|--------|--------|------|
| Pre   | 93    | 7.9%  | 7.9%   | 73.1%  | 24.2 |
| <3m   | 594   | 50.4% | 58.3%  | 74.2%  | 24.2 |
| <6m   | 97    | 8.2%  | 66.6%  | 72.2%  | 24.0 |
| <9m   | 85    | 7.2%  | 73.8%  | 56.5%  | 24.7 |
| <12m  | 75    | 6.4%  | 80.1%  | 62.7%  | 24.1 |
| <18m  | 98    | 8.3%  | 88.5%  | 53.1%  | 25.8 |
| <24m  | 53    | 4.5%  | 93.0%  | 56.6%  | 26.3 |
| >24m  | 83    | 7.0%  | 100.0% | 45.8%  | 27.6 |
| Total | 1,178 | 100%  |        | 67.4%  | 24.7 |