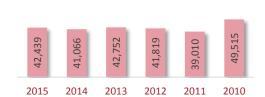

Cohort Size Trend

|            | Gender* Residence |         |         | ence   |         | Cohor  | t Year |        | Age at Time of Examination |        |        |        |        |        |        |
|------------|-------------------|---------|---------|--------|---------|--------|--------|--------|----------------------------|--------|--------|--------|--------|--------|--------|
|            | Female            | Male    | U.S.A.  | Int'l  | 2015    | 2014   | 2013   | Other  | <22                        | 22-23  | 24-25  | 26-27  | 28-29  | 30-34  | 35+    |
| Candidates | 47,693            | 44,250  | 85,158  | 8,645  | 42,439  | 24,826 | 10,219 | 16,209 | 1,605                      | 23,846 | 21,290 | 14,147 | 10,307 | 15,803 | 16,844 |
| Sections   | 120,771           | 113,269 | 218,183 | 22,703 | 107,442 | 66,479 | 25,878 | 41,087 | 3,234                      | 61,494 | 47,692 | 30,729 | 22,485 | 36,582 | 38,666 |
| % Pass     | 47.2%             | 52.8%   | 50.6%   | 41.8%  | 55.6%   | 51.8%  | 40.8%  | 34.7%  | 66.0%                      | 61.8%  | 48.5%  | 46.9%  | 46.9%  | 45.1%  | 39.1%  |
| Avg Score  | 71.0              | 73.0    | 72.3    | 68.4   | 72.9    | 72.7   | 70.1   | 68.5   | 77.2                       | 75.6   | 71.5   | 70.9   | 71.0   | 70.5   | 68.6   |
| Avg Age    | 28.8              | 28.9    | 28.7    | 31.5   | 27.2    | 28.4   | 29.9   | 36.2   | 21.7                       | 23.1   | 24.9   | 26.9   | 29.0   | 32.2   | 42.1   |